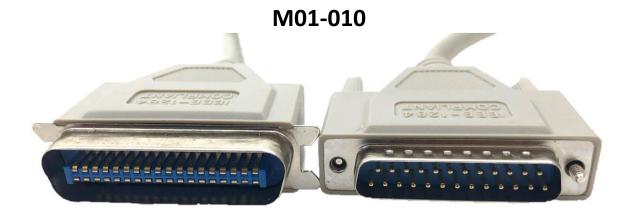

## 6 Feet Bi-Directional Parallel Printer (IEEE-1284) Cable (DB25M to C36M)

Our IEEE-1284 DB25 Male to C36 Male Parallel Printer Cables are commonly used for printers and scanners.

The fully molded connectors with thumbscrews provide you with a quick and easy connection.

Fully molded connectors.

**Specifications/Contents:** 

Model: M01-010 Length: 6 ft

Weight: 0.70 lbs