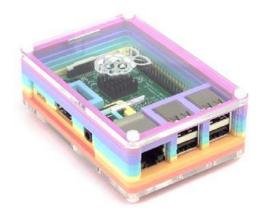

## **Pibow 3 (Raspberry Pi 3, 2, & B+)**

Rainbow PIM147

Ninja PIM148

Tangerine PIM166

Candy PIM188

Pibow 3. The most stylish, add-on friendly, and protective case for the Raspberry Pi 3!

We've redesigned Pibow to be compatible with both the Raspberry Pi 3, 2 and B+. Due to changes in the layout of the Raspberry Pi 3 older Pibows (one's with a 2/B+ label) will not work ideally with Raspberry Pi 3!

Crafted out of ten unique layers including a transparent top and base that leave your beautiful Pi visible inside. Each layer is laser-cut from colourful high-quality cast acrylic and once stacked they securely contain a Raspberry Pi 3, 2 or B+ while leaving the primary ports, including the camera port, and display port accessible.