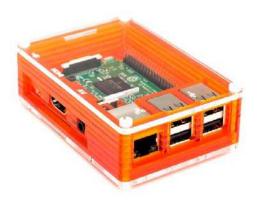

## **Pibow 3 (Raspberry Pi 3, 2, & B+)**

Rainbow PIM147

Ninja PIM148

Tangerine PIM166

Candy PIM188

Pibow 3. The most stylish, add-on friendly, and protective case for the Raspberry Pi 3!

We've redesigned Pibow to be compatible with both the Raspberry Pi 3, 2 and B+. Due to changes in the layout of the Raspberry Pi 3 older Pibows (one's with a 2/B+ label) will not work ideally with Raspberry Pi 3!

Crafted out of ten unique layers including a transparent top and base that leave your beautiful Pi visible inside. Each layer is laser-cut from colourful high-quality cast acrylic and once stacked they securely contain a Raspberry Pi 3, 2 or B+ while leaving the primary ports, including the camera port, and display port accessible.