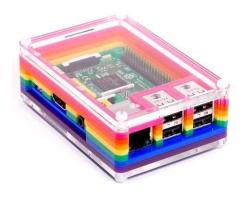

## **Pibow 3 (Raspberry Pi 3, 2, & B+)**

Rainbow PIM147

Ninja PIM148

Tangerine PIM166

Candy PIM188

Pibow 3. The most stylish, add-on friendly, and protective case for the Raspberry Pi 3!

We've redesigned Pibow to be compatible with both the Raspberry Pi 3, 2 and B+. Due to changes in the layout of the Raspberry Pi 3 older Pibows (one's with a 2/B+ label) will not work ideally with Raspberry Pi 3!

Crafted out of ten unique layers including a transparent top and base that leave your beautiful Pi visible inside. Each layer is laser-cut from colourful high-quality cast acrylic and once stacked they securely contain a Raspberry Pi 3, 2 or B+ while leaving the primary ports, including the camera port, and display port accessible.