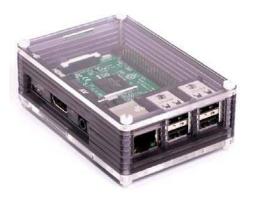

## **Pibow 3 (Raspberry Pi 3, 2, & B+)**

Rainbow PIM147

Ninja PIM148

Tangerine PIM166

Candy PIM188

Pibow 3. The most stylish, add-on friendly, and protective case for the Raspberry Pi 3!

We've redesigned Pibow to be compatible with both the Raspberry Pi 3, 2 and B+. Due to changes in the layout of the Raspberry Pi 3 older Pibows (one's with a 2/B+ label) will not work ideally with Raspberry Pi 3!

Crafted out of ten unique layers including a transparent top and base that leave your beautiful Pi visible inside. Each layer is laser-cut from colourful high-quality cast acrylic and once stacked they securely contain a Raspberry Pi 3, 2 or B+ while leaving the primary ports, including the camera port, and display port accessible.