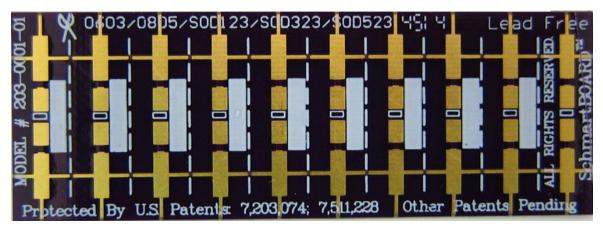

203-0001-01 4 Pack of SchmartPatch for 0603, 0805, SOD123, SOD323 and SOD523

Model# 203-0001-01

203-0001-01 4 Pack of SchmartPatch for 0603, 0805, SOD123, SOD323 and SOD523

SchmartPatch allows you to add components to or replace components on any substrate such as a PCB(Printed Circuit Board). This SchmartPatch board allows you to cut off a pad, stick it on to the surface (with the adhesive already on the back of the SchmartPatch) and then solder a component onto the SchmartPatch. There are also pads to solder jumper wires to make the electrical connection. This board has 10 pads that can be cut off as needed. Each of these pads support all components in any of the following package footprints: 0603, 0805, SOD123, SOD323, SOD523. 4 SchmartPatches are included.