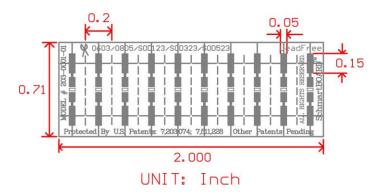

203-0001-01 4 Pack of SchmartPatch for 0603, 0805, SOD123, SOD323 and SOD523

Model# 203-0001-01

203-0001-01 4 Pack of SchmartPatch for 0603, 0805, SOD123, SOD323 and SOD523

SchmartPatch allows you to add components to or replace components on any substrate such as a PCB(Printed Circuit Board). This SchmartPatch board allows you to cut off a pad, stick it on to the surface (with the adhesive already on the back of the SchmartPatch) and then solder a component onto the SchmartPatch. There are also pads to solder jumper wires to make the electrical connection. This board has 10 pads that can be cut off as needed. Each of these pads support all components in any of the following package footprints: 0603, 0805, SOD123, SOD323, SOD523. 4 SchmartPatches are included.