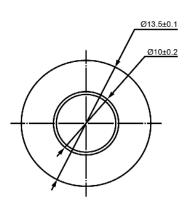

| Speci                    | fications       |       | - Notes                     |              | Revision History          |            |             |            |             |            |
|--------------------------|-----------------|-------|-----------------------------|--------------|---------------------------|------------|-------------|------------|-------------|------------|
| Description              | Value           | Unit  |                             |              | Version                   |            | Description |            | Date        | Approved   |
| Resonant Frequency       | 16,500          | (Hz)  | 1) All dimensions are in mm | 1            | Released from Engineering |            |             | 10/21/2013 | J.S         |            |
| Resonant Impedance (Max) | 400             | (Ohm) | 2) All parts meet RoHS      |              |                           |            |             |            |             |            |
| Max Input Voltage        | 30              | (V)   |                             |              |                           |            |             |            |             |            |
| Capacitance              | 6,000           | (pF)  |                             |              |                           |            |             |            |             |            |
| Plate Material           | Stainless Steel |       |                             |              |                           |            |             |            |             |            |
| Operating Temperature    | -20 ~ +60       | °C    |                             |              |                           |            |             |            |             |            |
| Storage Temperature      | -20 ~ +70       | °C    |                             |              |                           |            |             |            |             |            |
|                          |                 |       |                             |              |                           |            |             |            |             |            |
|                          |                 |       |                             |              | Drawn by                  | Date       | Checked by  | Date       | Approved by | Date       |
|                          |                 |       |                             |              | A.B.                      | 10/21/2013 | C.E.        | 10/21/2013 | J.S         | 10/21/2013 |
|                          |                 |       | DB UNLIMITED                | Piezo Bender |                           | P13165-    |             |            | -1          |            |