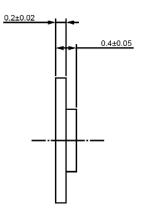

| Speci                    | fications       |       | - Notes                     |              | Revision History          |            |             |            |             |            |
|--------------------------|-----------------|-------|-----------------------------|--------------|---------------------------|------------|-------------|------------|-------------|------------|
| Description              | Value           | Unit  |                             |              | Version                   |            | Description |            | Date        | Approved   |
| Resonant Frequency       | 16,500          | (Hz)  | 1) All dimensions are in mm | 1            | Released from Engineering |            |             | 10/21/2013 | J.S         |            |
| Resonant Impedance (Max) | 400             | (Ohm) | 2) All parts meet RoHS      |              |                           |            |             |            |             |            |
| Max Input Voltage        | 30              | (V)   |                             |              |                           |            |             |            |             |            |
| Capacitance              | 6,000           | (pF)  |                             |              |                           |            |             |            |             |            |
| Plate Material           | Stainless Steel |       |                             |              |                           |            |             |            |             |            |
| Operating Temperature    | -20 ~ +60       | °C    |                             |              |                           |            |             |            |             |            |
| Storage Temperature      | -20 ~ +70       | °C    |                             |              |                           |            |             |            |             |            |
|                          |                 |       |                             |              |                           |            |             |            |             |            |
|                          |                 |       |                             |              | Drawn by                  | Date       | Checked by  | Date       | Approved by | Date       |
|                          |                 |       |                             |              | A.B.                      | 10/21/2013 | C.E.        | 10/21/2013 | J.S         | 10/21/2013 |
|                          |                 |       | DB UNLIMITED                | Piezo Bender |                           | P13165-    |             |            | -1          |            |