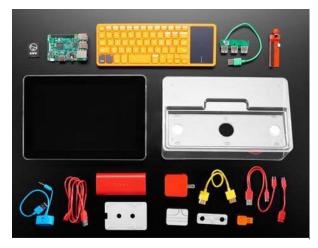

Kano's kit comes with a Raspberry Pi 3, an HD screen, wireless keyboard, DIY speaker, custom case, power and HDMI cables, memory card, a USB power supply, an illustrated storybook, and 4 sheets of stickers and case cards. No technical wizardry is required, and the Kano Book — a step-by-step storybook — is provided to help guide you. Its easy-to-use visual coding environment helps anyone make and play with it.

## **TECHNICAL DETAILS**

- Computer Board: Raspberry Pi 3
  - 1.2GHz quad Cortex A53 64bit
- RAM: 1GB
- Graphics: 400MHz VideoCore IV
- Connectivity:
  - 7 USB ports
  - 802.11n Wireless LAN
  - HDMI
  - 3.5 analog audio
- Processor: 1.2GHz guad Cortex A53 64bit
- Rechargeable Battery: 3,000mAh Lithium
  - Duration: 3hrs constant play
- Screen: Display screen 10.1" HD 1280x800
- Keyboard:
  - Connection: USB Wireless dongle
  - Range: 15m
  - 40h battery life
- Peripherals: DIY Speaker 2W
- Operating System:
  - Kano OS Lovelace 3.0