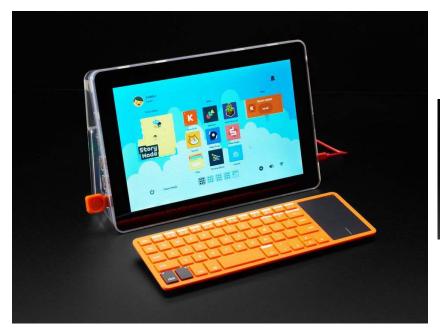

## Kano Computer Kit Complete

PRODUCT ID: 3728

Do you gravitate towards more visual, hands-on projects? Have you ever wanted to build your own tablet but never knew where to begin? Now's your chance! With the award-winning KanoComplete Computer Kit and storybook, you'll not only build your own powerful computer, you'll understand how you brought it to life!

Kano's kit comes with a Raspberry Pi 3, an HD screen, wireless keyboard, DIY speaker, custom case, power and HDMI cables, memory card, a USB power supply, an illustrated storybook, and 4 sheets of stickers and case cards. No technical wizardry is required, and the Kano Book — a step-by-step storybook — is provided to help guide you. Its easy-to-use visual coding environment helps anyone make and play with it.

## **TECHNICAL DETAILS**

- Computer Board: Raspberry Pi 3
  - 1.2GHz quad Cortex A53 64bit
- RAM: 1GB
- Graphics: 400MHz VideoCore IV
- Connectivity:
  - 7 USB ports
  - 802.11n Wireless LAN
  - HDMI
  - 3.5 analog audio
- Processor: 1.2GHz guad Cortex A53 64bit
- Rechargeable Battery: 3,000mAh Lithium
  - Duration: 3hrs constant play
- Screen: Display screen 10.1" HD 1280x800
- Keyboard:
  - Connection: USB Wireless dongle
  - Range: 15m
  - 40h battery life
- Peripherals: DIY Speaker 2W
- Operating System:
  - Kano OS Lovelace 3.0