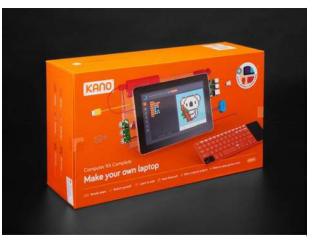

## Kano Computer Kit Complete

PRODUCT ID: 3728

Do you gravitate towards more visual, hands-on projects? Have you ever wanted to build your own tablet but never knew where to begin? Now's your chance! With the award-winning KanoComplete Computer Kit and storybook, you'll not only build your own powerful computer, you'll understand how you brought it to life!

Kano's kit comes with a Raspberry Pi 3, an HD screen, wireless keyboard, DIY speaker, custom case, power and HDMI cables, memory card, a USB power supply, an illustrated storybook, and 4 sheets of stickers and case cards. No technical wizardry is required, and the Kano Book — a step-by-step storybook — is provided to help guide you. Its easy-to-use visual coding environment helps anyone make and play with it.