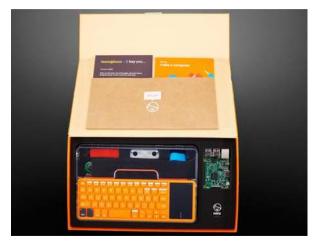

Kano's kit comes with a Raspberry Pi 3, an HD screen, wireless keyboard, DIY speaker, custom case, power and HDMI cables, memory card, a USB power supply, an illustrated storybook, and 4 sheets of stickers and case cards. No technical wizardry is required, and the Kano Book — a step-by-step storybook — is provided to help guide you. Its easy-to-use visual coding environment helps anyone make and play with it.