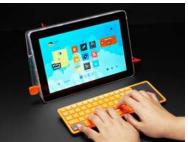

Kano's kit comes with a Raspberry Pi 3, an HD screen, wireless keyboard, DIY speaker, custom case, power and HDMI cables, memory card, a USB power supply, an illustrated storybook, and 4 sheets of stickers and case cards. No technical wizardry is required, and the Kano Book — a step-by-step storybook — is provided to help guide you. Its easy-to-use visual coding environment helps anyone make and play with it.

The kit provides a friendly, engaging introduction to various programming languages including Python, Javascript, and Unix. Kids can learn Python

through "Kano Blocks" by making Minecraft and Pong, and can dive into the world of Linux by going on a Terminal Quest and by making Snake. Includes over 150 hours of Kano Coding Challenges! "Don't just play games, change the rules."