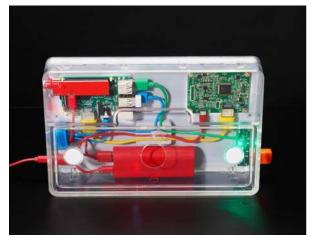

Kano's kit comes with a Raspberry Pi 3, an HD screen, wireless keyboard, DIY speaker, custom case, power and HDMI cables, memory card, a USB power supply, an illustrated storybook, and 4 sheets of stickers and case cards. No technical wizardry is required, and the Kano Book — a step-by-step storybook — is provided to help guide you. Its easy-to-use visual coding environment helps anyone make and play with it.

## **TECHNICAL DETAILS**

- Computer Board: Raspberry Pi 3
  - 1.2GHz quad Cortex A53 64bit
- RAM: 1GB
- Graphics: 400MHz VideoCore IV
- Connectivity:
  - 7 USB ports
  - 802.11n Wireless LAN
  - HDMI
  - 3.5 analog audio
- Processor: 1.2GHz guad Cortex A53 64bit
- Rechargeable Battery: 3,000mAh Lithium
  - Duration: 3hrs constant play
- Screen: Display screen 10.1" HD 1280x800
- Keyboard:
  - Connection: USB Wireless dongle
  - Range: 15m
  - 40h battery life
- Peripherals: DIY Speaker 2W
- Operating System:
  - Kano OS Lovelace 3.0