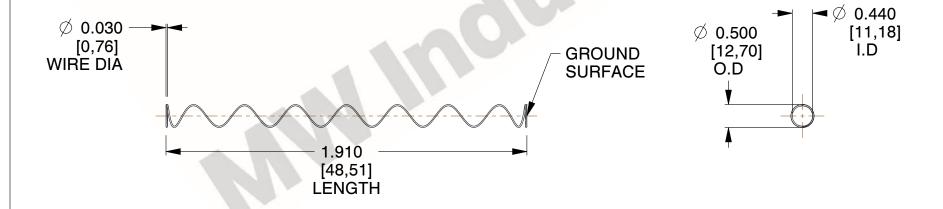

## **NOTES:**

1. Material : Spring Steel

2. Finish: Glod Irridite

3. Ends: Closed and Ground

4. Total Coils: 10.000

Sugg. Max. Deflection: 6.900 (in)
Sugg. Max. Load: 2.300 (lbs)

7. All Drawing Dimensions are in Inches [mm]