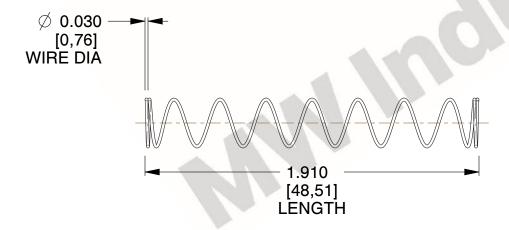

## **NOTES:**

1. Material : Spring Steel 2. Finish : Glod Irridite

3. Ends: Closed

4. Total Coils: 10.000

5. Sugg. Max. Deflection : 2.100 (in)6. Sugg. Max. Load : 2.300 (lbs)

7. All Drawing Dimensions are in Inches [mm]