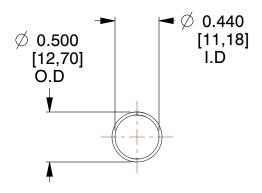

## **NOTES:**

1. Material : Spring Steel 2. Finish : Glod Irridite

3. Ends: Closed

4. Total Coils: 10.000

5. Sugg. Max. Deflection : 2.100 (in)6. Sugg. Max. Load : 2.300 (lbs)

7. All Drawing Dimensions are in Inches [mm]