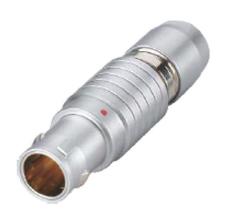

## PSG.1B.307.CLAD76

## PUSH-PULL PLUG, 7 PIN CONTACTS, SOLDER, 7.6 MM COLLET

| KEY SPECIFICATIONSA  |              |
|----------------------|--------------|
| CONNECTOR SERIES     | PSG          |
| CONNECTOR SIZE       | 1B           |
| CONNECTOR GENDER     | MALE         |
| CODING               | G            |
| LOCKING STYLE        | SELF LOCKING |
| ATTACHMENT METHOD    | SOLDER       |
| IP RATING            | IP 50        |
| COLLET SIZE          | 7.6 MM       |
| STANDARD MATE SERIES | FSG          |