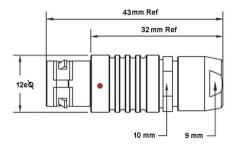

## PSG.1B.307.CLAD76

## PUSH-PULL PLUG, 7 PIN CONTACTS, SOLDER, 7.6 MM COLLET

| KEY SPECIFICATIONSA  |              |
|----------------------|--------------|
| CONNECTOR SERIES     | PSG          |
| CONNECTOR SIZE       | 1B           |
| CONNECTOR GENDER     | MALE         |
| CODING               | G            |
| LOCKING STYLE        | SELF LOCKING |
| ATTACHMENT METHOD    | SOLDER       |
| IP RATING            | IP 50        |
| COLLET SIZE          | 7.6 MM       |
| STANDARD MATE SERIES | FSG          |