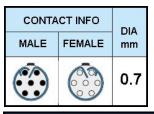

## PUSH-PULL PLUG, 7 PIN CONTACTS, SOLDER, 7.6 MM COLLET

| KEY SPECIFICATIONSA  |              |
|----------------------|--------------|
| CONNECTOR SERIES     | PSG          |
| CONNECTOR SIZE       | 1B           |
| CONNECTOR GENDER     | MALE         |
| CODING               | G            |
| LOCKING STYLE        | SELF LOCKING |
| ATTACHMENT METHOD    | SOLDER       |
| IP RATING            | IP 50        |
| COLLET SIZE          | 7.6 MM       |
| STANDARD MATE SERIES | FSG          |