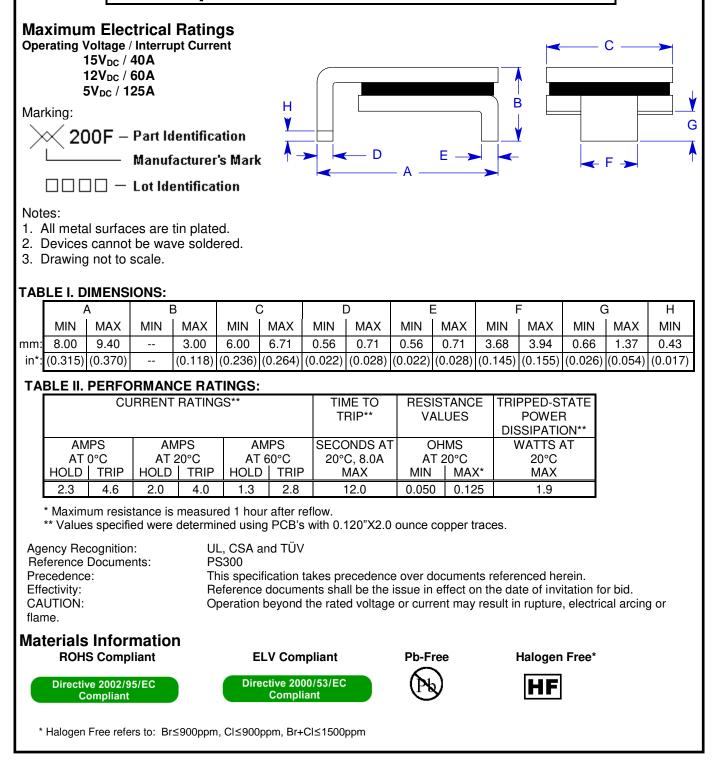

## PolySwitch® PTC Devices

**Overcurrent Protection Device** 

PRODUCT: SMD200F

DOCUMENT: SCD25660 REV LETTER: F REV DATE: JULY 26, 2016 PAGE NO.: 1 OF 2

## **Specification Status: Released**





## PolySwitch® PTC Devices Overcurrent Protection Device

## PRODUCT: SMD200F

DOCUMENT: SCD25660 REV LETTER: F REV DATE: JULY 26, 2016 PAGE NO.: 2 OF 2

Information furnished is believed to be accurate and reliable. However, users should independently evaluate the suitability of and test each product selected for their own applications. Littlefuse products are not designed for, and shall not be used for, any purpose (including, without limitation, military, aerospace, medical, lifesaving, life-sustaining or nuclear facility applications, devices intended for surgical implant into the body, or any other application in which the failure or lack of desired operation of the product may result in personal injury, death, or property damage) other than those expressly set forth in applicable