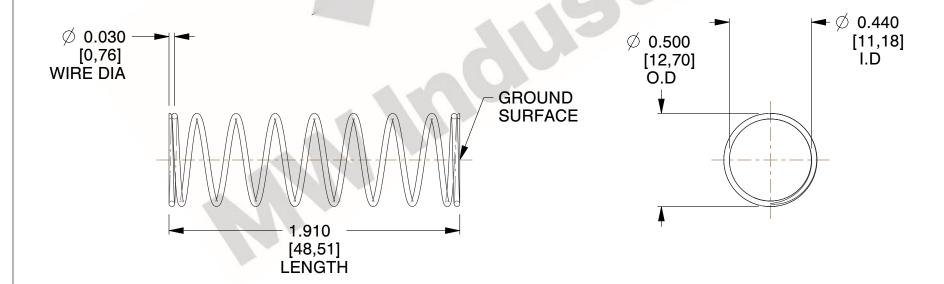

## **NOTES:**

1. Material: Hard Drawn 2. Finish: Glod Irridite

3. Ends: Closed and Ground

4. Total Coils: 10.000

5. Sugg. Max. Deflection: 0.190 (in) 6. Sugg. Max. Load: 2.300 (lbs)

7. All Drawing Dimensions are in Inches [mm]

SCALE

1.942

COMPONENT **SPRINGS** UNIT 11772 INCH [mm] SHEET **COMPRESSION SPRINGS** 1 of 1