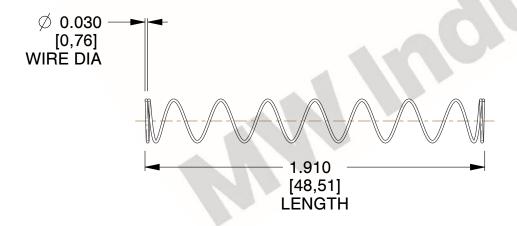

## **NOTES:**

1. Material : Spring Steel 2. Finish: Glod Irridite

3. Ends: Closed

4. Total Coils: 10.000

5. Sugg. Max. Deflection: 2.500 (in) 6. Sugg. Max. Load : 2.300 (lbs)

7. All Drawing Dimensions are in Inches [mm]