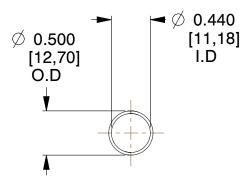

## **NOTES:**

1. Material : Spring Steel 2. Finish: Glod Irridite

3. Ends: Closed

4. Total Coils: 10.000

5. Sugg. Max. Deflection: 2.500 (in) 6. Sugg. Max. Load : 2.300 (lbs)

7. All Drawing Dimensions are in Inches [mm]