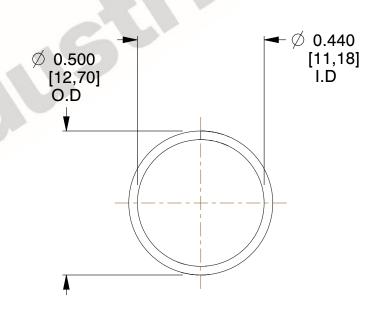

## **NOTES:**

1. Material: Stainless Steel

2. Finish: Glod Irridite

3. Ends: Closed

4. Total Coils: 10.000

5. Sugg. Max. Deflection: 0.430 (in)

6. Sugg. Max. Load : 2.300 (lbs)

7. All Drawing Dimensions are in Inches [mm]