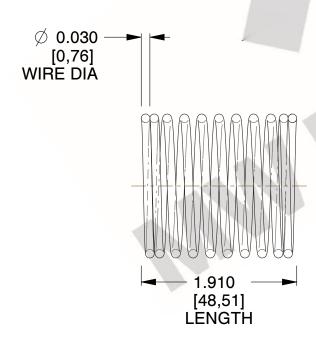

## **NOTES:**

1. Material: Stainless Steel

2. Finish: Glod Irridite

3. Ends: Closed

4. Total Coils: 10.000

5. Sugg. Max. Deflection: 0.430 (in)

6. Sugg. Max. Load : 2.300 (lbs)

7. All Drawing Dimensions are in Inches [mm]