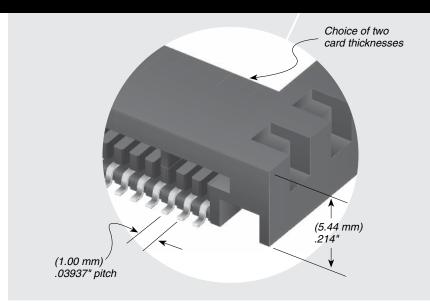

(1.00 mm) .0394"

**MB1 SERIES** 

2.2 A per pin

(6 pins powered)

Operating Temp Range:
-55 °C to +125 °C

Insertion Depth:

(5.26 mm) .207" to (6.10 mm) .240"

**RoHS Compliant:** 