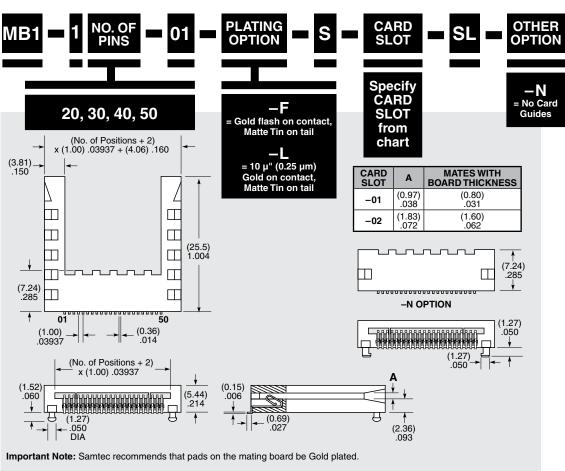

(1.00 mm) .0394"

**MB1 SERIES** 

2.2 A per pin

(6 pins powered)

Operating Temp Range:
-55 °C to +125 °C

Insertion Depth:

(5.26 mm) .207" to (6.10 mm) .240"

**RoHS Compliant:** 

#### **PROCESSING**

Lead-Free Solderable:

SMT Lead Coplanarity:

(0.10 mm) .004" max (20-30) (0.15 mm) .006" max (40-50) (.004" sténcil solution may be available; contact IPG@samtec.com)

### ALSO AVAILABLE (MOQ Required)

· Other platings

Mates with:

(0.80 mm) .031" PCB, (1.60 mm) .062" PCB

Some sizes, styles and options are non-standard, non-returnable.