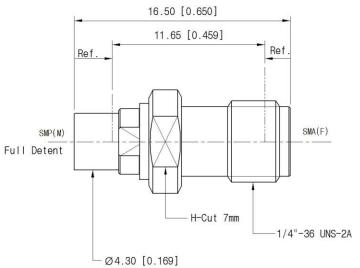

ed)

### Specification

| Scope      | Specification        | AD05M06FS2                               |
|------------|----------------------|------------------------------------------|
| Electrical | Impedance(Ohm)       | 50                                       |
|            | Operation Freq.(GHz) | DC to 26.5 GHz                           |
|            | VSWR (Max)           | 1.20 : 1 @ 18 GHz<br>1.30 : 1 @ 26.5 GHz |
| Material   | Dielectric           | Special dielectric                       |
|            | Center Contact       | Beryllium copper with gold plated        |
|            | Body                 | Passivated stainless steel               |

\* RoHS Compliant

# Precision Test Adapters

## **SMP(Male) to SMA(Female)**



### Drawing

Part No.: AD05M06FS2

Unit : mm



#### Test Result

■ Frequency: 10 MHz to 26.5 GHz