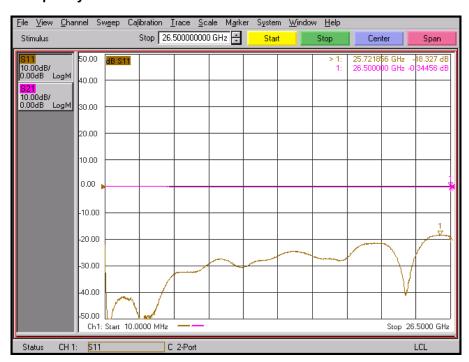

| AD05M06FS2                               |
|------------|----------------------|------------------------------------------|
| Electrical | Impedance(Ohm)       | 50                                       |
|            | Operation Freq.(GHz) | DC to 26.5 GHz                           |
|            | VSWR (Max)           | 1.20 : 1 @ 18 GHz<br>1.30 : 1 @ 26.5 GHz |
| Material   | Dielectric           | Special dielectric                       |
|            | Center Contact       | Beryllium copper with gold plated        |
|            | Body                 | Passivated stainless steel               |

\* RoHS Compliant

# Precision Test Adapters

## **SMP(Male) to SMA(Female)**



### Drawing

Part No.: AD05M06FS2

Unit : mm



#### Test Result

■ Frequency: 10 MHz to 26.5 GHz