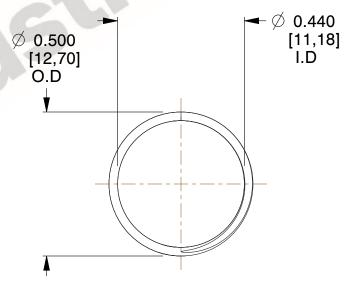

## **NOTES:**

1. Material : Music Wire 2. Finish : Glod Irridite

3. Ends: Closed and Ground

4. Total Coils: 10.000

5. Sugg. Max. Deflection: 0.490 (in)6. Sugg. Max. Load: 2.300 (lbs)

7. All Drawing Dimensions are in Inches [mm]