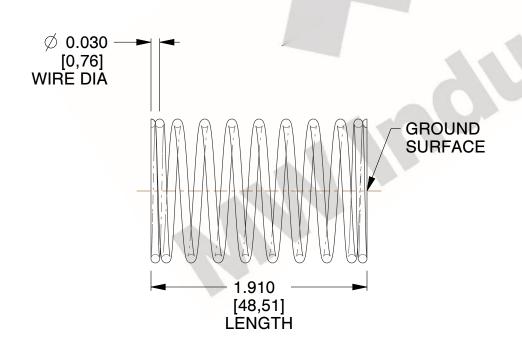

## **NOTES:**

1. Material : Music Wire 2. Finish : Glod Irridite

3. Ends: Closed and Ground

4. Total Coils: 10.000

5. Sugg. Max. Deflection: 0.490 (in)6. Sugg. Max. Load: 2.300 (lbs)

7. All Drawing Dimensions are in Inches [mm]