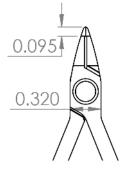

\*\*\*\*\*

**Relieved Head** 

Lazer Flush

.001 - .010"

0.32" (8mm)

16°

.125"

Carbon 10<sup>10</sup> ohms/sq

- Precision Level
- Material
- Surface Resistivity
- Shape
- Type of Cut
- Cutting Capacity
- Blade Angle
- Blade Length
- Body Width
- Body Height
- OAL
- Weight (OZ)
- UPC
- Schedule B
- ECCN
- UNSPSC Code
- Country of Origin
- Group