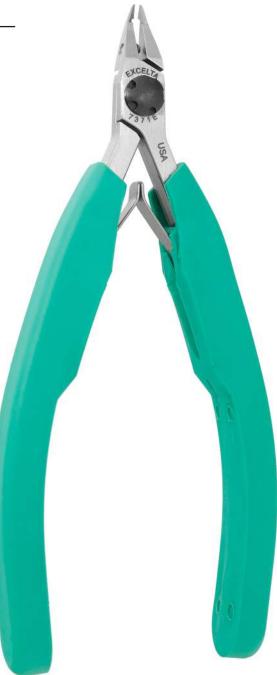

## AntiMicrobia

Part#: 7371E

Cutters - Long Nose Fine .125" Tip - Relieved Head Ideal for work on SMD boards - offers the smallest tips available

The 7371E Lazer Line<sup>®</sup> miniature fine tip laser flush cutter has a cutting capacity of .001" - .010" soft wire. It is made of carbon tool steel steel with induction hardened cutting blades to RHC 63-65. This overall length is 4.25". The CNC machining allows the joint surfaces to be perfect to allow for long life. It features a ergonomically molded antimicrobialAnti-Static grip (10<sup>10</sup> ohms/sq surface resistivity) with dual leaf springs.

\*\*\*\*\*

**Relieved Head** 

Lazer Flush

.001 - .010"

0.32" (8mm)

16°

.125"

Carbon 10<sup>10</sup> ohms/sq