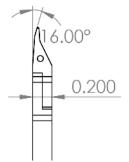

\*\*\*\*\*

**Relieved Head** 

Lazer Flush

.001 - .010"

0.32" (8mm)

16°

.125"

Carbon 10<sup>10</sup> ohms/sq

- Precision Level
- Material
- Surface Resistivity
- Shape
- Type of Cut
- Cutting Capacity
- Blade Angle
- Blade Length
- Body Width
- Body Height
- OAL
- Weight (OZ)
- UPC
- Schedule B
- ECCN
- UNSPSC Code
- Country of Origin
- Group