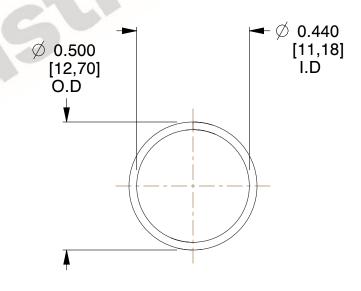

## **NOTES:**

1. Material : Spring Steel 2. Finish : Glod Irridite

3. Ends: Closed

4. Total Coils: 10.000

5. Sugg. Max. Deflection: 0.680 (in)6. Sugg. Max. Load: 2.300 (lbs)

7. All Drawing Dimensions are in Inches [mm]