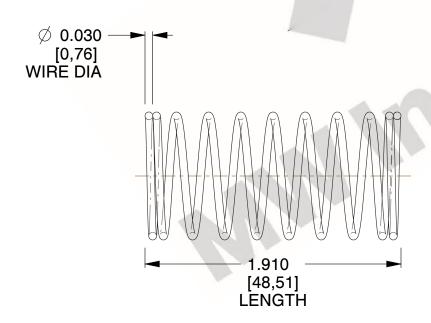

## **NOTES:**

1. Material : Spring Steel 2. Finish : Glod Irridite

3. Ends: Closed

4. Total Coils: 10.000

5. Sugg. Max. Deflection: 0.680 (in)6. Sugg. Max. Load: 2.300 (lbs)

7. All Drawing Dimensions are in Inches [mm]