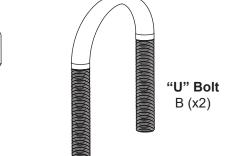

## **TYPES OF TRUSS**

Max. Diameter: 3"

Position "U" bolts (B) over truss, and attach adapter plate (A) with the hex nuts (E), washers (C,D) and tighten using a 17mm socket wrench.

### **Parts Checklist**

**IMPORTANT:** Before starting installation, please check that all parts shown in this checklist are included. If any parts are missing or damaged, contact your local distributor or support@qualgear.com for replacement parts and do not start assembly and installation until you receive all the parts.