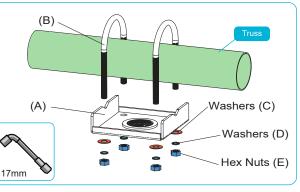

### Installing the Ceiling Adapter to the Truss

## **TYPES OF TRUSS**

Max. Diameter: 3"

Position "U" bolts (B) over truss, and attach adapter plate (A) with the hex nuts (E), washers (C,D) and tighten using a 17mm socket wrench.