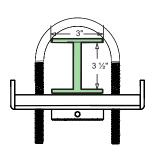

## **TYPES OF TRUSS**

Max. Diameter: 3"

Position "U" bolts (B) over truss, and attach adapter plate (A) with the hex nuts (E), washers (C,D) and tighten using a 17mm socket wrench.