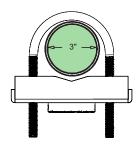

## **TYPES OF TRUSS**

Max. Diameter: 3"

Position "U" bolts (B) over truss, and attach adapter plate (A) with the hex nuts (E), washers (C,D) and tighten using a 17mm socket wrench.