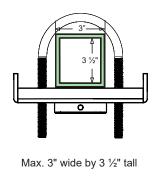

## **TYPES OF TRUSS**

Max. Diameter: 3"

Position "U" bolts (B) over truss, and attach adapter plate (A) with the hex nuts (E), washers (C,D) and tighten using a 17mm socket wrench.