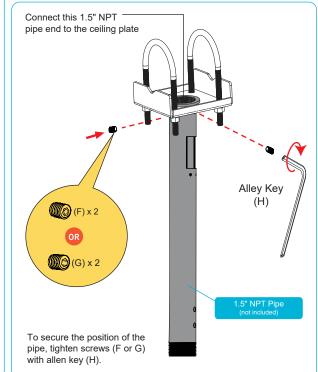

### Joining the Pipe to the Ceiling Adapter

**IMPORTANT!** 

Do not loosen screws all the way when making adjustments, this will disconnect the parts and may cause injury or property damage.