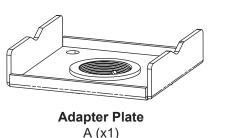

## **TYPES OF TRUSS**

Max. Diameter: 3"

Position "U" bolts (B) over truss, and attach adapter plate (A) with the hex nuts (E), washers (C,D) and tighten using a 17mm socket wrench.

### **Parts Checklist**

**IMPORTANT:** Before starting installation, please check that all parts shown in this checklist are included. If any parts are missing or damaged, contact your local distributor or support@qualgear.com for replacement parts and do not start assembly and installation until you receive all the parts.