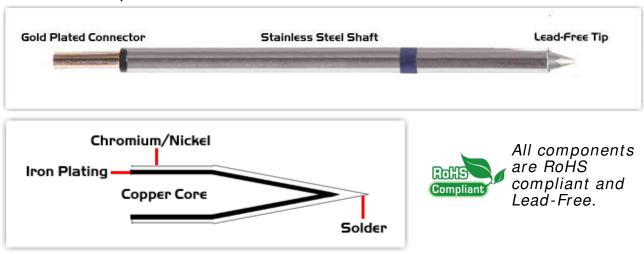

## Material Composition

<sup>1</sup> Easy Braid Co. tip cartridges will typically idle within a temperature range of +/-1.1°C. However, there is variation in idle temperature across tip geometries within an individual temperature series. Easy Braid Co. offers a wide variety of tip geometries from 0.25mm fine point tip to 5mm chisel. The length and geometry of a tip will have an influence on the tip idle temperature. To accurately measure idle temperature it will depend greatly on the measurement method, technique and equipment used. Two different methods or the use of alternative equipment will produce different test results.