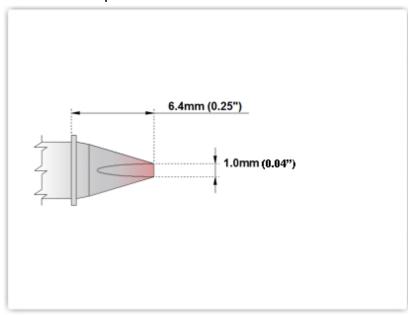

## **Technical Specifications**

EPM60CH179

Chisel 30° 1.0mm (0.04")

Tip Style: Chisel 30°

Tip Width: 1.00mm (0.04")

Tip Length: 6.40mm (0.25")

60 Type Cartridge<sup>1</sup>: 325°C - 358°C

RoHS Compliant<sup>2</sup> / Lead Free: YES