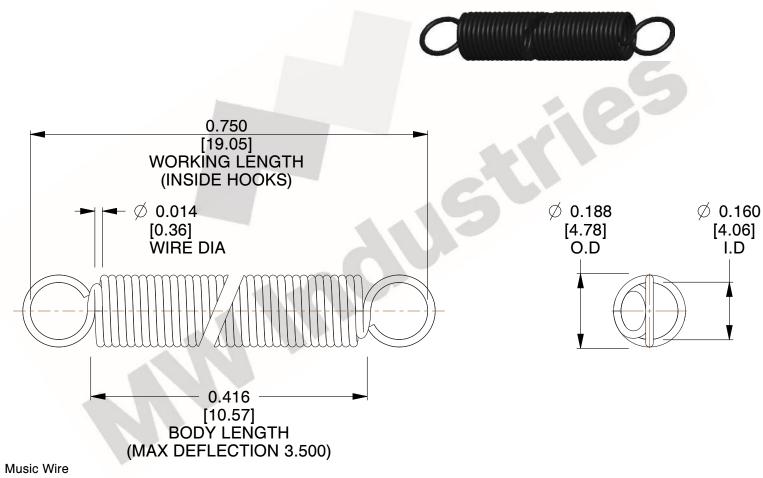

NOTES:

1. Material: Music Wire

2. Finish:

3. Sugg Max. Load: 0.550 (lbs) 4. Sugg Max. Deflection: 3.500 (in)

5. All Drawing Dimensions are in Inches [mm]

6. Coil Coun

This file and any associated information and specifications are provided for reference and evaluation purposes only, and is subject to change without notice. MW Industries makes no representations, warranties or guarantees as to the appropriateness, accuracy, completeness, or suitability for any purpose, of the file, information or specifications. You are solely responsible for the use of the file, information or specifications.

SCALE

3.000

COMPONENT **SPRINGS** UNIT **ZZ3-11** INCH [mm] SHEET **EXTENSION SPRINGS** 1 of 1