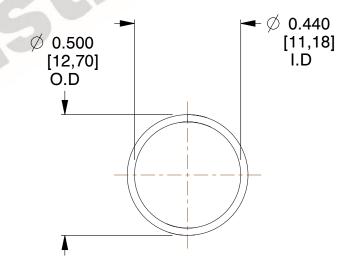

## **NOTES:**

1. Material: Stainless Steel

2. Finish: Glod Irridite

3. Ends: Closed

4. Total Coils: 10.000

Sugg. Max. Deflection: 0.470 (in)
 Sugg. Max. Load: 2.300 (lbs)

7. All Drawing Dimensions are in Inches [mm]