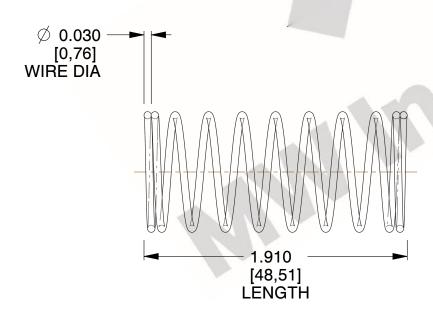

## **NOTES:**

1. Material: Stainless Steel

2. Finish: Glod Irridite

3. Ends: Closed

4. Total Coils: 10.000

Sugg. Max. Deflection: 0.470 (in)
 Sugg. Max. Load: 2.300 (lbs)

7. All Drawing Dimensions are in Inches [mm]