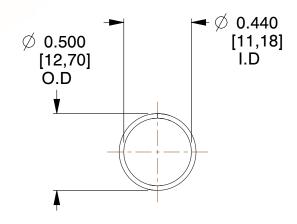

## **NOTES:**

Material : Hard Drawn
 Finish : Glod Irridite

3. Ends: Closed

4. Total Coils: 10.000

Sugg. Max. Deflection: 1.200 (in)
 Sugg. Max. Load: 2.300 (lbs)

7. All Drawing Dimensions are in Inches [mm]