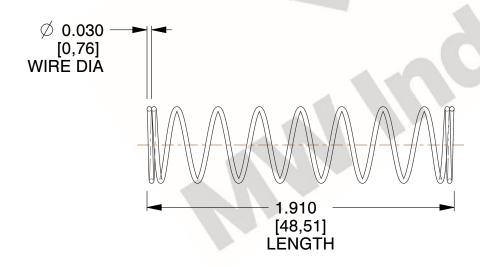

## **NOTES:**

Material : Hard Drawn
 Finish : Glod Irridite

3. Ends: Closed

4. Total Coils: 10.000

Sugg. Max. Deflection: 1.200 (in)
 Sugg. Max. Load: 2.300 (lbs)

7. All Drawing Dimensions are in Inches [mm]