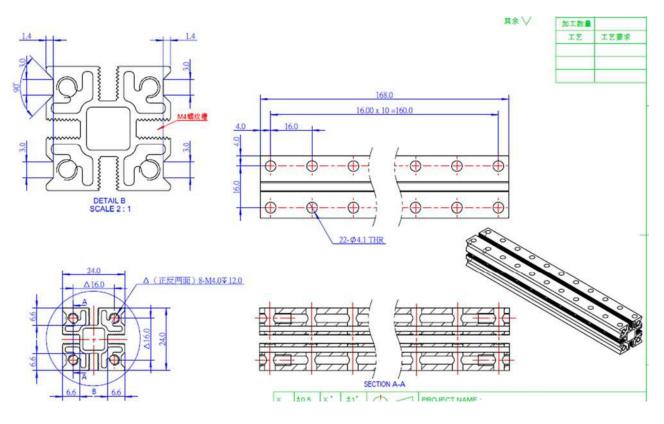

#### **Features**

? Made from heavy-duty 6061 aluminum extrusion and has a nice appearance. With holes on 16mm increments, and M4 threaded holes on both ends.

? High wear resistance, strong rigidity and high intensity.

? Cross-section area: 24\*24mm, length: 168mm.

#### **Size Charts**

| Specifications                         |                        |
|----------------------------------------|------------------------|
| SKU                                    | 60838                  |
| Product Name                           | Slide Beam2424-168     |
| Length                                 | 168mm                  |
| Cross-section Area                     | 24x24x168mm            |
| Gross Weight                           | 101.6g(3.58oz)         |
| Package Content (Quantity x Part Name) | 1 x Slide Beam2424-168 |