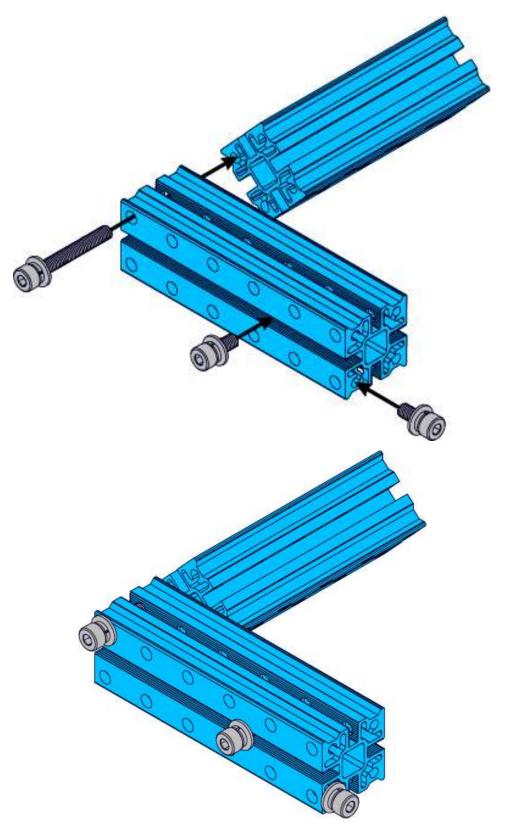

### What Is Slide Beam2424-168?

Slide Beam2424-168 is a frequently-used mechanical part of Makeblock platform, and also compatibles with most Makeblock mechanical components. There are various mounting holes and a threaded slot on the plane of this beam which allow you to assemble on other structures easily.

#### DEMO