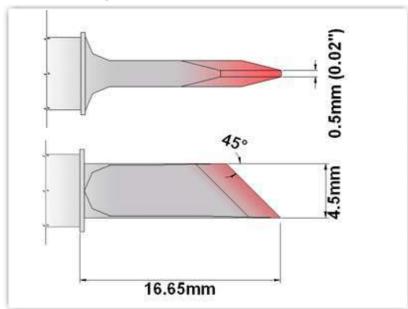

### Knife 4.50mm (0.177")

Tip Style: Knife

Tip Width: 4.50mm (0.18")
Tip Length: 16.65mm (0.66")

75 Type Cartridge<sup>1</sup>: 350°C - 398°C

RoHS Compliant<sup>2</sup> / Lead Free: YES

Equivalent to: SFV-DRK50S