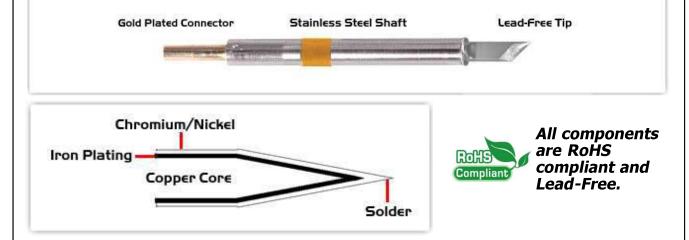

### **Material Composition**

Easy Braid Co. tip cartridges will typically idle within a temperature range of +/-1.1°C. However, there is variation in idle temperature across tip geometries within an individual temperature series. Easy Braid Co. offers a wide variety of tip geometries from 0.25mm fine point tip to 5mm chisel. The length and geometry of a tip will have an influence on the tip idle temperature. To accurately measure idle temperature it will depend greatly on the measurement method, technique and equipment used. Two different methods or the use of alternative equipment will produce different test results.