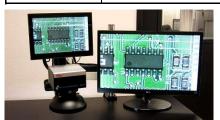

Dual screen output with an video splitter (not included)

Touchscreen control with preset zoom

Innovative Microscopes ground-breaking new digital microscope, the DM-S7. This revolutionary high performance digital microscope inspection system allows image capturing without a computer. The 10.1" Capacitive Touch screen allows you to take pictures directly from the screen.