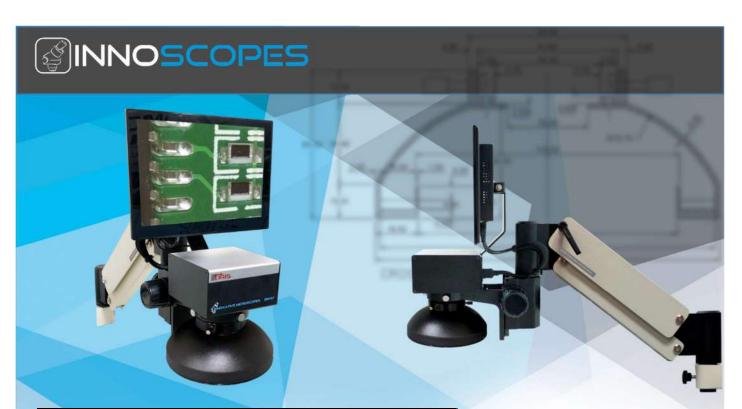

Dual screen output with an video splitter (not included)

Touchscreen control with preset zoom

Innovative Microscopes ground-breaking new digital microscope, the DM-S7. This revolutionary high performance digital microscope inspection system allows image capturing without a computer. The 10.1" Capacitive Touch screen allows you to take pictures directly from the screen.

The use of a digital microscope is becoming essential as the components gets smaller to accommodate more parts on a PCB surface. The new digital microscope enables users to improve quality and increase output efficiency while being ergonomic. The DM-S7 is ideal for first article inspections, all electronic printed circuit board inspections, CNC industrial applications, medical, and aerospace applications. Every aspect of use has been taken into account during the design process, providing an effortless user experience across all industries and increased user comfort. The DM-S7 includes the 10.1 Capacitive Touch Screen high resolution display, sturdy articulating arm, diffused dome light, and 8GB USB thumb drive.