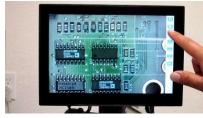

Dual screen output with an video splitter (not included)

Touchscreen control with preset zoom

Innovative Microscopes ground-breaking new digital microscope, the DM-S7. This revolutionary high performance digital microscope inspection system allows image capturing without a computer. The 10.1" Capacitive Touch screen allows you to take pictures directly from the screen.