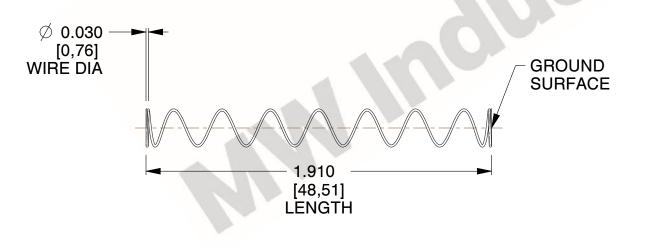

## **NOTES:**

1. Material : Music Wire 2. Finish : Glod Irridite

3. Ends: Closed and Ground

4. Total Coils: 10.000

5. Sugg. Max. Deflection : 2.900 (in)6. Sugg. Max. Load : 2.300 (lbs)

7. All Drawing Dimensions are in Inches [mm]