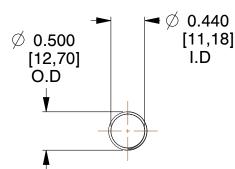

## **NOTES:**

1. Material : Music Wire 2. Finish : Glod Irridite

3. Ends: Closed and Ground

4. Total Coils: 10.000

5. Sugg. Max. Deflection : 2.900 (in)6. Sugg. Max. Load : 2.300 (lbs)

7. All Drawing Dimensions are in Inches [mm]