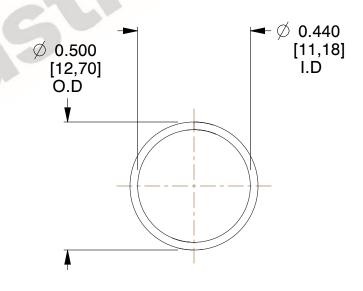

## **NOTES:**

Material : Music Wire
 Finish : Glod Irridite

3. Ends: Closed

4. Total Coils: 10.000

Sugg. Max. Deflection: 0.600 (in)
 Sugg. Max. Load: 2.300 (lbs)

7. All Drawing Dimensions are in Inches [mm]