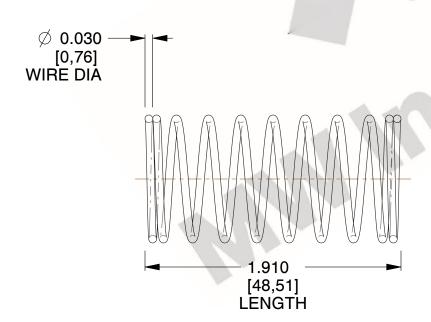

## **NOTES:**

Material : Music Wire
 Finish : Glod Irridite

3. Ends: Closed

4. Total Coils: 10.000

Sugg. Max. Deflection: 0.600 (in)
 Sugg. Max. Load: 2.300 (lbs)

7. All Drawing Dimensions are in Inches [mm]