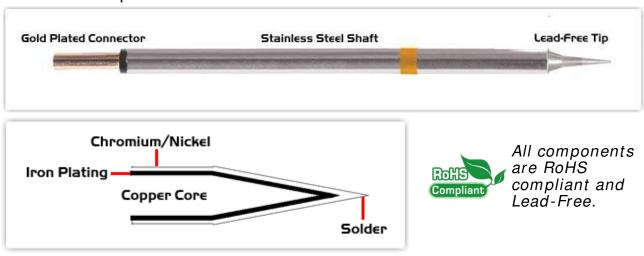

## Material Composition

<sup>1</sup> Easy Braid Co. tip cartridges will typically idle within a temperature range of +/-1.1°C. However, there is variation in idle temperature across tip geometries within an individual temperature series. Easy Braid Co. offers a wide variety of tip geometries from 0.25mm fine point tip to 5mm chisel. The length and geometry of a tip will have an influence on the tip idle temperature. To accurately measure idle temperature it will depend greatly on the measurement method, technique and equipment used. Two different methods or the use of alternative equipment will produce different test results.

 $<sup>2\,</sup>$  Please refer to  $\underline{\text{http://www.rohs.gov.uk}}$  for details on RoHS Compliance.