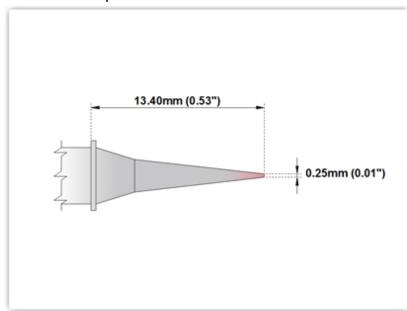

## **Technical Specifications**

EPM75MF375

Micro Fine 0.25mm (0.01")

Tip Style: Micro Fine
Tip Width: 0.25mm (0.01")
Tip Length: 13.40mm (0.53")

75 Type Cartridge<sup>1</sup>: 350°C - 398°C

RoHS Compliant<sup>2</sup> / Lead Free: YES