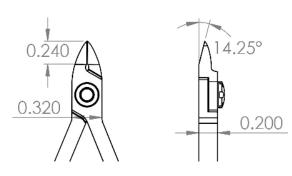

- Precision Level
- Material
- Surface Resistivity
- Shape
- Type of Cut
- Group
- Cutting Capacity
- Blade AngleBlade Length

• Body Width

2 - 18 AWG / .008 - .040" / .2 - 1 mm 14.25° .24" (6mm)

\*\*\*\*

Round Head

**Cutting Tools** 

**Optimum Flush** 

4.25" (106.25mm)

662847013409

8203.20.60.60

Carbon 10<sup>10</sup> ohms/sq

- 0.32" (8mm)
- 0.20" (5mm)

3

EAR99

USA

27111511

- Body HeightOAL
- Weight (OZ)
- UPC
- Schedule B
- ECCN
- UNSPSC Code
- Country of Origin

MADE IN