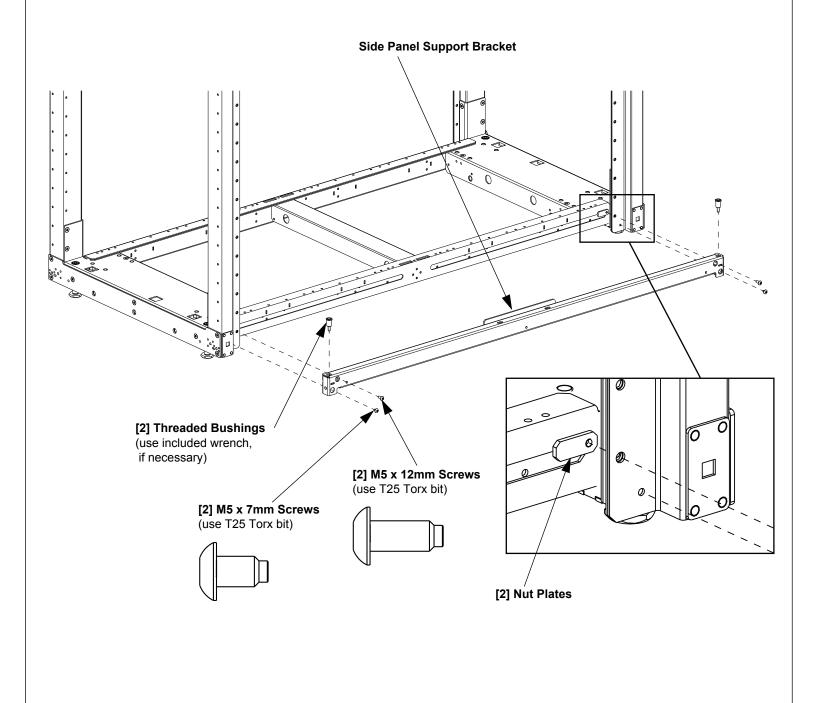

## **Side Panel Support Bracket Installation**

- -Insert [2] Threaded Bushings into Side Panel Support Bracket --- use included wrench to tighten bushings (if necessary)
- -Secure Side Panel Support Bracket to cabinet frame with [4] M5 Torx Screws
  - -[2] M5 X 12mm Torx screws secure to [2] Nut Plates positioned on inside of cabinet frame
  - -[2] M5 X 7mm Torx screws secure Side Panel Support Bracket directly to cabinet frame