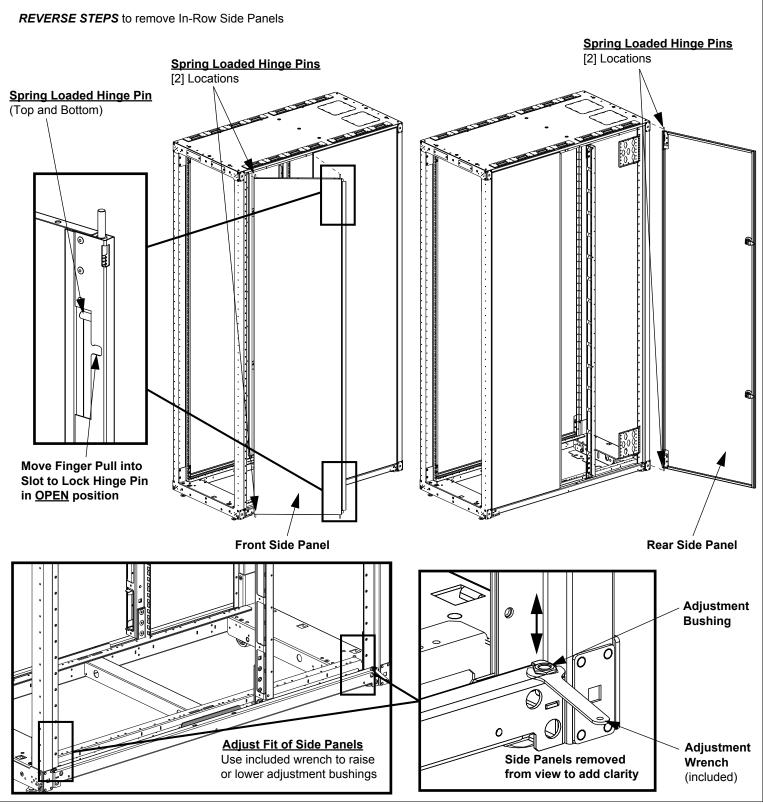

## Side Panels (Removal/Installation and Adjustment - optional)

- Pull and release [4] Spring Loaded Hinge Pins to install Front Side Panel onto cabinet frame
- Pull and release [2] Spring Loaded Hinge Pins to install Rear Side Panel onto cabinet frame
- Close rear side panel and set both locks to LOCKED position