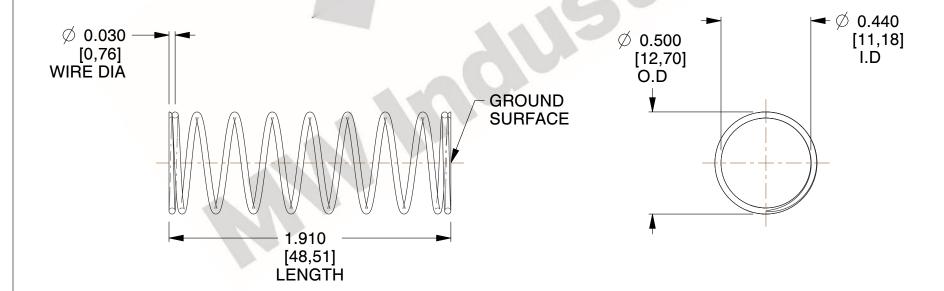

## **NOTES:**

1. Material: Spring Steel 2. Finish: Glod Irridite

3. Ends: Closed and Ground

4. Total Coils: 10.000

5. Sugg. Max. Deflection: 0.660 (in) 6. Sugg. Max. Load: 2.300 (lbs)

7. All Drawing Dimensions are in Inches [mm]

SCALE

2.128

COMPONENT 11772 **COMPRESSION SPRINGS** 

UNIT INCH [mm] SHEET

**SPRINGS** 

1 of 1