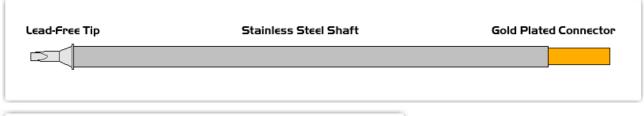

## EBM8LB127

Blade Tip 22.1 mm (0.87") Long

Tip Style: Blade Tip

Tip Width: 22.10mm (0.87")

Tip Length: 9.00mm (0.35")

800°F Type Cartridge<sup>1</sup>: 420°C - 475°C

RoHS Compliant<sup>2</sup> / Lead Free: YES

Equivalent to: SMTC-862

For Use With: EB-9000S