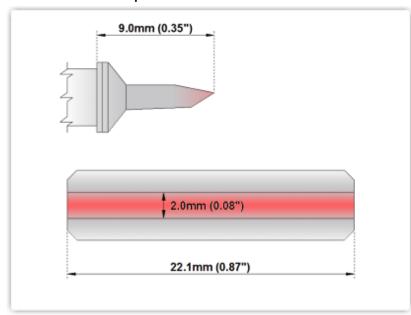

## EBM8LB127

Blade Tip 22.1 mm (0.87") Long

Tip Style: Blade Tip

Tip Width: 22.10mm (0.87")

Tip Length: 9.00mm (0.35")

800°F Type Cartridge<sup>1</sup>: 420°C - 475°C

RoHS Compliant<sup>2</sup> / Lead Free: YES