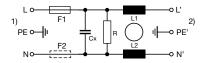

## **Diagrams**

Standard version with voltage selector Standard version without voltage selector Medical Version (M5) with voltage selector

- x) external connection to be made by the customer
- 1) Line 2) Load

1) Line 2) Load

- x) external connection to be made by the customer
- 1) Line
- 2) Load

Medical Version (M5) without voltage selector

Medical Version (M80) with voltage selector

Medical Version (M80) without voltage selector