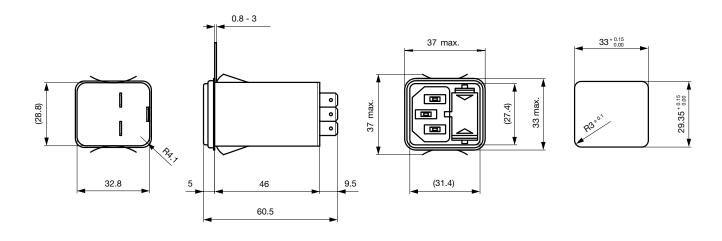

# Snap-in mounting

Screw-on mounting from front side with ground line choke

Screw-on mounting from front side

| Rated Current [A] | Filter-Type                             | Inductance L1/<br>L2 [mH] | Inductance L3<br>[mH] | Capacitance CX<br>[nF] | Capacitance CY<br>[nF] | <b>R</b> [ <b>M</b> Ω] |
|-------------------|-----------------------------------------|---------------------------|-----------------------|------------------------|------------------------|------------------------|
| 1                 | Standard version                        | 2 x 10                    | -                     | 68                     | 2.2                    | -                      |
| 2                 | Standard version                        | 2 x 4                     | -                     | 68                     | 2.2                    | -                      |
| 4                 | Standard version                        | 2 x 1.5                   | -                     | 68                     | 2.2                    | -                      |
| 6                 | Standard version                        | 2 x 0.8                   | -                     | 68                     | 2.2                    | -                      |
| 10                | Standard version                        | 2 x 0.3                   | -                     | 68                     | 2.2                    | -                      |
| 1                 | Standard Version with Ground Line Choke | 2 x 10                    | 0.6                   | 100                    | 2.2                    | -                      |
| 2                 | Standard Version with Ground Line Choke | 2 x 4                     | 0.6                   | 100                    | 2.2                    | =                      |
| 4                 | Standard Version with Ground Line Choke | 2 x 1.5                   | 0.6                   | 100                    | 2.2                    | -                      |
| 6                 | Standard Version with Ground Line Choke | 2 x 0.8                   | 0.6                   | 100                    | 2.2                    | -                      |
| 10                | Standard Version with Ground Line Choke | 2 x 0.3                   | 0.15                  | 100                    | 2.2                    | -                      |
| 1                 | Medical Version (M5)                    | 2 x 10                    | -                     | 68                     | -                      | 1                      |
| 2                 | Medical Version (M5)                    | 2 x 4                     | -                     | 68                     | -                      | 1                      |
| 4                 | Medical Version (M5)                    | 2 x 1.5                   | -                     | 68                     | -                      | 1                      |
| 6                 | Medical Version (M5)                    | 2 x 0.8                   | -                     | 68                     | -                      | 1                      |
| 10                | Medical Version (M5)                    | 2 x 0.3                   | -                     | 68                     | -                      | 1                      |
| 1                 | Medical Version (M80)                   | 2 x 10                    | -                     | 68                     | 0.47                   | 1                      |
| 2                 | Medical Version (M80)                   | 2 x 4                     | -                     | 68                     | 0.47                   | 1                      |
| 4                 | Medical Version (M80)                   | 2 x 1.5                   | -                     | 68                     | 0.47                   | 1                      |
| 6                 | Medical Version (M80)                   | 2 x 0.8                   | -                     | 68                     | 0.47                   | 1                      |