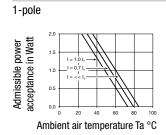

## **Derating Curves**

- - - -  $50\Omega$  differential mode \_\_\_\_\_  $50\Omega$  common mode

| Appliance inlet/-outlet           | C14 acc. to IEC 60320-1,<br>UL 498, CSA C22.2 no. 42 (for cold<br>conditions) pin-temperature 70 °C, 10A,<br>Protection Class I |
|-----------------------------------|---------------------------------------------------------------------------------------------------------------------------------|
| Fuseholder                        | 1-/2-pole, Shocksafe category PC2<br>acc. to IEC 60127-6,<br>for fuse-links 5 x 20mm                                            |
| Rated Power Acceptance @ Ta 23 °C | 5 x 20: 2W (1 pole)/ 1.6W (2-pole) per pole                                                                                     |
| Power Acceptance @ Ta > 23°C      | Admissible power acceptance at higher ambient temperature see derating curves                                                   |
| Voltage Selector                  | optional, step, 3 pos.                                                                                                          |
| Line Filter                       | Standard and Medical Version, IEC<br>60939, UL 1283, CSA C22.2 no. 8<br>Technical Details                                       |
| MTBF                              | > 1'700'000 h acc. to MIL-HB-217 F                                                                                              |
|                                   |                                                                                                                                 |