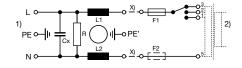

## **Diagrams**

Standard version with voltage selector Standard version without voltage selector Medical Version (M5) with voltage selector

- x) external connection to be made by the customer
- 1) Line 2) Load

1) Line 2) Load

- x) external connection to be made by the customer
- 1) Line
- 2) Load

Medical Version (M5) without voltage selector

Medical Version (M80) with voltage selector

Medical Version (M80) without voltage selector

Standard version with ground line choke

- 1) Line
- 2) Load

- x) external connection to be made by the customer
- 1) Line
- 2) Load
- Medical Version (M5) with ground line choke

1) Line 2) Load

Medical Version (M80) with ground line choke

- 1) Line 2) Load

1) Line 2) Load

1) Line 2) Load