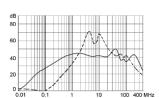

d

- x) external connection to be made by the customer
- 1) Line
- 2) Load

Medical Version (M5) without voltage selector

Medical Version (M80) with voltage selector

Medical Version (M80) without voltage selector



Standard version with ground line choke





- 1) Line
- 2) Load

- x) external connection to be made by the customer
- 1) Line
- 2) Load
- Medical Version (M5) with ground line choke

1) Line 2) Load

Medical Version (M80) with ground line choke







- 1) Line 2) Load

1) Line 2) Load

1) Line 2) Load

## **Derating Curves**





- - - -  $50\Omega$  differential mode \_\_\_\_\_  $50\Omega$  common mode

# **Attenuation Loss**

Standard version

1 A



2 A



4 A



6 A



10 A



Medical version (M5)

1 A



2 A



4 A



6 A



10 A



Medical version (M80)

1 A



2 A



4 A



6 A



10 A



# Standard version with ground line choke

1 A



4 A

6 A









# 10 A



# Medical Version (M5) with ground line choke

1 A

# 2 A

4 A

6 A









# 10 A



# All Variants

| Rated Current<br>[A] | Filter-Type      | Panel mounting | Mounting side | Fuseholder | Terminal                             | Voltage Selector | Order Number |
|----------------------|------------------|----------------|---------------|------------|--------------------------------------|------------------|--------------|
| 1                    | Standard version | Snap-in        | Front Side    | 1-pole     | Quick connect terminals 6.3 x 0.8 mm | -                | 4301.6011    |
| 1                    | Standard version | Snap-in        | Front Side    | 2-pole     | Quick connect te