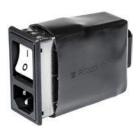

Screw-on mounting from rear side without voltage selector Flexible wire AWG18

70° C

**Description** - Panel mount

Screw-on version from front or rear side, snap-in version front side

Appliance Inlet Protection class I , Fuseholder for fuse-links 5 x 20 mm 1- or 2-pole, with or without voltage selector (step switch), Line filter in standard and medical version

- V-Lock notch standard
- Quick connect terminals / wires