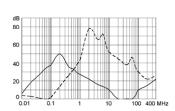

# **Attenuation Loss**

Standard version

1 A

2 A

4 A

6 A

10 A

Medical version (M5)

1 A

2 A

4 A

6 A

10 A

Medical version (M80)

1 A

2 A