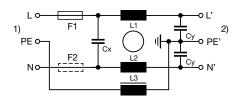

Standard version with ground line choke

- 1) Line
- 2) Load

- x) external connection to be made by the customer
- 1) Line
- 2) Load
- Medical Version (M5) with ground line choke

1) Line 2) Load

Medical Version (M80) with ground line choke

- 1) Line 2) Load

1) Line 2) Load

1) Line 2) Load