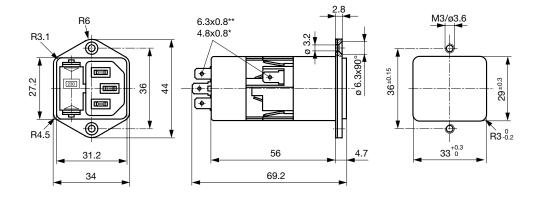

# Dimensions [mm]

Filter with voltage selector

# Screw-on mounting from rear side