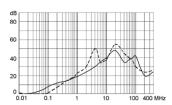

# **Attenuation Loss**

Standard version

1 A

2 A

4 A

6 A

10 A

Medical version (M5)