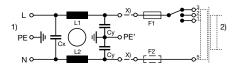

## **Diagrams**

Standard version with voltage selector Standard version without voltage selector Medical Version (M5) with voltage selector

- x) external connection to be made by the customer
- 1) Line 2) Load

1) Line 2) Load

- x) external connection to be made by the customer
- 1) Line
- 2) Load

Medical Version (M5) without voltage selector

Medical Version (M80) with voltage selector

Medical Version (M80) without voltage selector

Standard version with ground line choke

- 1) Line
- 2) Load

- x) external connection to be made by the customer
- 1) Line
- 2) Load
- Medical Version (M5) with ground line choke

1) Line 2) Load

Medical Version (M80) with ground line choke

- 1) Line 2) Load

1) Line 2) Load

1) Line 2) Load