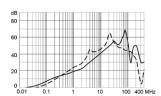

# **Attenuation Loss**

Standard version

1 A

2 A

4 A

6 A

10 A

Medical version (M5)

1 A

2 A

4 A

6 A

10 A

Medical version (M80)

1 A

2 A

4 A

6 A

10 A