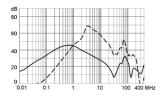

# **Attenuation Loss**

Standard version

1 A

2 A

4 A

6 A

10 A

Medical version (M5)

1 A

2 A

4 A

6 A

10 A

Medical version (M80)

1 A

2 A

4 A

6 A

10 A