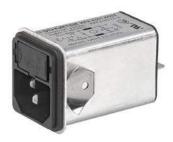

### IEC Appliance Inlet C14 with Filter, Fuseholder 1- or 2-pole, optional Voltage Selector (step switch)

Screw-on mounting from front side Version with ground line choke without voltage selector

Snap-in mounting from front side without voltage selector

# Snap-in mounting

Screw-on mounting from front side with ground line choke

Screw-on mounting from front side

| Rated Current [A] | Filter-Type                             | Inductance L1/<br>L2 [mH] | Inductance L3<br>[mH] | Capacitance CX<br>[nF] | Capacitance CY<br>[nF] | <b>R</b> [ <b>M</b> Ω] |
|-------------------|-----------------------------------------|---------------------------|-----------------------|------------------------|------------------------|------------------------|
| 1                 | Standard version                        | 2 x 10                    | -                     | 68                     | 2.2                    | -                      |
| 2                 | Standard version                        | 2 x 4                     | -                     | 68                     | 2.2                    | -                      |
| 4                 | Standard version                        | 2 x 1.5                   | -                     | 68                     | 2.2                    | -                      |
| 6                 | Standard version                        | 2 x 0.8                   | -                     | 68                     | 2.2                    | -                      |
| 10                | Standard version                        | 2 x 0.3                   | -                     | 68                     | 2.2                    | -                      |
| 1                 | Standard Version with Ground Line Choke | 2 x 10                    | 0.6                   | 100                    | 2.2                    | -                      |
| 2                 | Standard Version with Ground Line Choke | 2 x 4                     | 0.6                   | 100                    | 2.2                    | =                      |
| 4                 | Standard Version with Ground Line Choke | 2 x 1.5                   | 0.6                   | 100                    | 2.2                    | -                      |
| 6                 | Standard Version with Ground Line Choke | 2 x 0.8                   | 0.6                   | 100                    | 2.2                    | -                      |
| 10                | Standard Version with Ground Line Choke | 2 x 0.3                   | 0.15                  | 100                    | 2.2                    | -                      |
| 1                 | Medical Version (M5)                    | 2 x 10                    | -                     | 68                     | -                      | 1                      |
| 2                 | Medical Version (M5)                    | 2 x 4                     | -                     | 68                     | -                      | 1                      |
| 4                 | Medical Version (M5)                    | 2 x 1.5                   | -                     | 68                     | -                      | 1                      |
| 6                 | Medical Version (M5)                    | 2 x 0.8                   | -                     | 68                     | -                      | 1                      |
| 10                | Medical Version (M5)                    | 2 x 0.3                   | -                     | 68                     | -                      | 1                      |
| 1                 | Medical Version (M80)                   | 2 x 10                    | -                     | 68                     | 0.47                   | 1                      |
| 2                 | Medical Version (M80)                   | 2 x 4                     | -                     | 68                     | 0.47                   | 1                      |
| 4                 | Medical Version (M80)                   | 2 x 1.5                   | -                     | 68                     | 0.47                   | 1                      |
| 6                 | Medical Version (M80)                   | 2 x 0.8                   | -                     | 68                     | 0.47                   | 1                      |