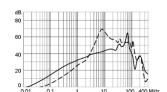

n (M5) without voltage selector

Medical Version (M80) with voltage selector

Medical Version (M80) without voltage selector



Standard version with ground line choke





- 1) Line
- 2) Load

- x) external connection to be made by the customer
- 1) Line
- 2) Load
- Medical Version (M5) with ground line choke

1) Line 2) Load

Medical Version (M80) with ground line choke







- 1) Line 2) Load

1) Line 2) Load

1) Line 2) Load

## **Derating Curves**





- - - -  $50\Omega$  differential mode \_\_\_\_\_  $50\Omega$  common mode

# **Attenuation Loss**

Standard version

1 A



2 A



4 A



6 A



10 A



Medical version (M5)

1 A



2 A



4 A



6 A



10 A



Medical version (M80)

1 A



2 A



4 A



6 A



10 A



# Standard version with ground line choke

1 A



4 A

6 A









# 10 A



# Medical Version (M5) with ground line choke

1 A

# 2 A

4 A

6 A









# 10 A



# All Variants

| Rated Current<br>[A] | Filter-Type      | Panel mounting | Mounting side | Fuseholder | Terminal                             | Voltage Selector | Order Number |
|----------------------|------------------|----------------|---------------|------------|--------------------------------------|------------------|--------------|
| 1                    | Standard version | Snap-in        | Front Side    | 1-pole     | Quick connect terminals 6.3 x 0.8 mm | -                | 4301.6011    |
| 1                    | Standard version | Snap-in        | Front Side    | 2-pole     | Quick connect terminals 6.3 x 0.8 mm | -                | 4301.6001    |
| 2                    | Standard