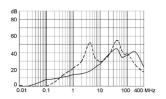

ction to be made by the customer
- 1) Line
- 2) Load

Medical Version (M5) without voltage selector

Medical Version (M80) with voltage selector

Medical Version (M80) without voltage selector



Standard version with ground line choke





- 1) Line
- 2) Load

- x) external connection to be made by the customer
- 1) Line
- 2) Load
- Medical Version (M5) with ground line choke

1) Line 2) Load

Medical Version (M80) with ground line choke







- 1) Line 2) Load

1) Line 2) Load

1) Line 2) Load

## **Derating Curves**





- - - -  $50\Omega$  differential mode \_\_\_\_\_  $50\Omega$  common mode

# **Attenuation Loss**

Standard version

1 A



2 A



4 A



6 A



10 A



Medical version (M5)

1 A



2 A



4 A



6 A



10 A



Medical version (M80)

1 A



2 A



4 A



6 A



10 A



# Standard version with ground line choke

1 A



4 A

6 A









# 10 A



# Medical Version (M5) with ground line choke

1 A

# 2 A

4 A

6 A









# 10 A



# All Variants

| Rated Current<br>[A] | Filter-Type      | Panel mounting | Mounting side | Fuseholder | Terminal                             | Voltage Selector | Order Number |
|----------------------|------------------|----------------|---------------|------------|--------------------------------------|------------------|--------------|
| 1                    | Standard version | Snap-in        | Front Side    | 1-pole     | Quick connect terminals 6.3 x 0.8 mm | -                | 4301.6011    |
| 1                    | Standard version | Snap-in        | Front Side    | 2-pole     | Quick connect terminals 6.3 x 0.8 mm |