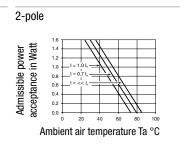

## **Derating Curves**

- - - -  $50\Omega$  differential mode \_\_\_\_\_  $50\Omega$  common mode

| Appliance inlet/-outlet           | C14 acc. to IEC 60320-1,<br>UL 498, CSA C22.2 no. 42 (for cold<br>conditions) pin-temperature 70 °C, 10A,<br>Protection Class I |
|-----------------------------------|---------------------------------------------------------------------------------------------------------------------------------|
| Fuseholder                        | 1-/2-pole, Shocksafe category PC2<br>acc. to IEC 60127-6,<br>for fuse-links 5 x 20mm                                            |
| Rated Power Acceptance @ Ta 23 °C | 5 x 20: 2W (1 pole)/ 1.6W (2-pole) per pole                                                                                     |
| Power Acceptance @ Ta > 23°C      | Admissible power acceptance at higher ambient temperature see derating curves                                                   |
| Voltage Selector                  | optional, step, 3 pos.                                                                                                          |
| Line Filter                       | Standard and Medical Version, IEC<br>60939, UL 1283, CSA C22.2 no. 8<br>Technical Details                                       |
| MTBF                              | > 1'700'000 h acc. to MIL-HB-217 F                                                                                              |
|                                   |                                                                                                                                 |