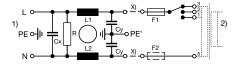

## **Diagrams**

Standard version with voltage selector Standard version without voltage selector Medical Version (M5) with voltage selector

- x) external connection to be made by the customer
- 1) Line 2) Load

1) Line 2) Load

- x) external connection to be made by the customer
- 1) Line
- 2) Load

Medical Version (M5) without voltage selector

Medical Version (M80) with voltage selector

Medical Version (M80) without voltage selector