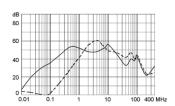

# **Attenuation Loss**

Standard version

1 A

2 A

4 A

6 A

10 A

Medical version (M5)