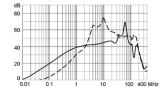

ion (M5) without voltage selector

Medical Version (M80) with voltage selector

Medical Version (M80) without voltage selector



Standard version with ground line choke





- 1) Line
- 2) Load

- x) external connection to be made by the customer
- 1) Line
- 2) Load
- Medical Version (M5) with ground line choke

1) Line 2) Load

Medical Version (M80) with ground line choke







- 1) Line 2) Load

1) Line 2) Load

1) Line 2) Load

## **Derating Curves**





- - - -  $50\Omega$  differential mode \_\_\_\_\_  $50\Omega$  common mode

# **Attenuation Loss**

Standard version

1 A



2 A



4 A



6 A



10 A



Medical version (M5)

1 A



2 A



4 A



6 A



10 A



Medical version (M80)

1 A



2 A



4 A



6 A



10 A



# Standard version with ground line choke

1 A



4 A

6 A









# 10 A



# Medical Version (M5) with ground line choke

1 A

# 2 A

4 A

6 A









# 10 A



# All Variants

| Rated Current<br>[A] | Filter-Type      | Panel mounting | Mounting side | Fuseholder | Terminal                             | Voltage Selector | Order Number |
|----------------------|------------------|----------------|---------------|------------|--------------------------------------|------------------|--------------|
| 1                    | Standard version | Snap-in        | Front Side    | 1-pole     | Quick connect terminals 6.3 x 0.8 mm | -                | 4301.6011    |
| 1                    | Standard version | Snap-in        | Front Side    | 2-pole     | Quick connect terminals 6.3 x 0.8 mm | -                | 4301.6001    |
| 2                    | Standa