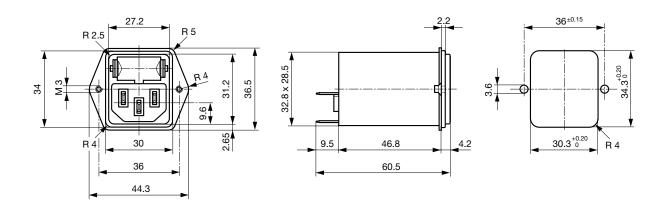

# Snap-in mounting

Screw-on mounting from front side with ground line choke

Screw-on mounting from front side

| Rated Current [A] | Filter-Type                             | Inductance L1/<br>L2 [mH] | Inductance L3<br>[mH] | Capacitance CX<br>[nF] | Capacitance CY<br>[nF] | <b>R</b> [ <b>M</b> Ω] |
|-------------------|-----------------------------------------|---------------------------|-----------------------|------------------------|------------------------|------------------------|
| 1                 | Standard version                        | 2 x 10                    | -                     | 68                     | 2.2                    | -                      |
| 2                 | Standard version                        | 2 x 4                     | -                     | 68                     | 2.2                    | -                      |
| 4                 | Standard version                        | 2 x 1.5                   | -                     | 68                     | 2.2                    | -                      |
| 6                 | Standard version                        | 2 x 0.8                   | -                     | 68                     | 2.2                    | -                      |
| 10                | Standard version                        | 2 x 0.3                   | -                     | 68                     | 2.2                    | -                      |
| 1                 | Standard Version with Ground Line Choke | 2 x 10                    | 0.6                   | 100                    | 2.2                    | -                      |
| 2                 | Standard Version with Ground Line Choke | 2 x 4                     | 0.6                   | 100                    | 2.2                    | =                      |
| 4                 | Standard Version with Ground Line Choke | 2 x 1.5                   | 0.6                   | 100                    | 2.2                    | -                      |
| 6                 | Standard Version with Ground Line Choke | 2 x 0.8                   | 0.6                   | 100                    | 2.2                    | -                      |
| 10                | Standard Version with Ground Line Choke | 2 x 0.3                   | 0.15                  | 100                    | 2.2                    | -                      |
| 1                 | Medical Version (M5)                    | 2 x 10                    | -                     | 68                     | -                      | 1                      |
| 2                 | Medical Version (M5)                    | 2 x 4                     | -                     | 68                     | -                      | 1                      |
| 4                 | Medical Version (M5)                    | 2 x 1.5                   | -                     | 68                     | -                      | 1                      |
| 6                 | Medical Version (M5)                    | 2 x 0.8                   | -                     | 68                     | -                      | 1                      |
| 10                | Medical Version (M5)                    | 2 x 0.3                   | -                     | 68                     | -                      | 1                      |
| 1                 | Medical Version (M80)                   | 2 x 10                    | -                     | 68                     | 0.47                   | 1                      |
| 2                 | Medical Version (M80)                   | 2 x 4                     | -                     | 68                     | 0.47                   | 1                      |
| 4                 | Medical Version (M80)                   | 2 x 1.5                   | -                     | 68                     | 0.47                   | 1                      |
| 6                 | Medical Version (M80)                   | 2 x 0.8                   | -                     | 68                     | 0.47                   | 1                      |