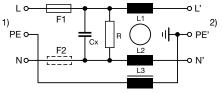

## **Diagrams**

Standard version with voltage selector Standard version without voltage selector Medical Version (M5) with voltage selector

- x) external connection to be made by the customer
- 1) Line 2) Load

1) Line 2) Load

- x) external connection to be made by the customer
- 1) Line
- 2) Load

Medical Version (M5) without voltage selector

Medical Version (M80) with voltage selector

Medical Version (M80) without voltage selector