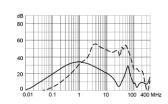

Version (M80) without voltage selector



Standard version with ground line choke





- 1) Line
- 2) Load

- x) external connection to be made by the customer
- 1) Line
- 2) Load
- Medical Version (M5) with ground line choke

1) Line 2) Load

Medical Version (M80) with ground line choke







- 1) Line 2) Load

1) Line 2) Load

1) Line 2) Load

## **Derating Curves**





- - - -  $50\Omega$  differential mode \_\_\_\_\_  $50\Omega$  common mode

# **Attenuation Loss**

Standard version

1 A



2 A



4 A



6 A



10 A



Medical version (M5)

1 A



2 A



4 A



6 A



10 A



Medical version (M80)

1 A



2 A



4 A



6 A



10 A



# Standard version with ground line choke

1 A



4 A

6 A









# 10 A



# Medical Version (M5) with ground line choke

1 A

# 2 A

4 A

6 A









# 10 A



# All Variants

| Rated Current<br>[A] | Filter-Type      | Panel mounting | Mounting side | Fuseholder | Terminal                             | Voltage Selector | Order Number |
|----------------------|------------------|----------------|---------------|------------|--------------------------------------|------------------|--------------|
| 1                    | Standard version | Snap-in        | Front Side    | 1-pole     | Quick connect terminals 6.3 x 0.8 mm | -                | 4301.6011    |
| 1                    | Standard version | Snap-in        | Front Side    | 2-pole     | Quick connect terminals 6.3 x 0.8 mm | -                | 4301.6001    |
| 2                    | Standard version | Snap-in        | Front Side    | 1-pole     | Quick connect terminals 6.3