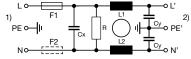

## **Diagrams**

Standard version with voltage selector Standard version without voltage selector Medical Version (M5) with voltage selector

- x) external connection to be made by the customer
- 1) Line 2) Load

1) Line 2) Load

- x) external connection to be made by the customer
- 1) Line
- 2) Load

Medical Version (M5) without voltage selector

Medical Version (M80) with voltage selector

Medical Version (M80) without voltage selector