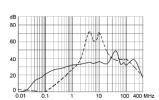

# **Attenuation Loss**

Standard version

1 A

2 A

4 A

6 A

10 A

Medical version (M5)

1 A

2 A

4 A

6 A

10 A

Medical version (M80)

1 A

2 A

4 A

6 A

10 A