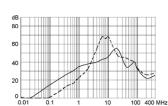

e selector







- x) external connection to be made by the customer
- 1) Line 2) Load

1) Line 2) Load

- x) external connection to be made by the customer
- 1) Line
- 2) Load

Medical Version (M5) without voltage selector

Medical Version (M80) with voltage selector

Medical Version (M80) without voltage selector



Standard version with ground line choke





- 1) Line
- 2) Load

- x) external connection to be made by the customer
- 1) Line
- 2) Load
- Medical Version (M5) with ground line choke

1) Line 2) Load

Medical Version (M80) with ground line choke







- 1) Line 2) Load

1) Line 2) Load

1) Line 2) Load

## **Derating Curves**





- - - -  $50\Omega$  differential mode \_\_\_\_\_  $50\Omega$  common mode

# **Attenuation Loss**

Standard version

1 A



2 A



4 A



6 A



10 A



Medical version (M5)

1 A



2 A



4 A



6 A



10 A



Medical version (M80)

1 A



2 A



4 A



6 A



10 A



# Standard version with ground line choke

1 A



4 A

6 A









# 10 A



# Medical Version (M5) with ground line choke

1 A

# 2 A

4 A

6 A









# 10 A



# All Variants

| Rated Current<br>[A] | Filter-Type      | Panel mounting | Mounting side | Fuseholder | Terminal                             | Voltage Selector | Order Number |
|----------------------|------------------|----------------|---------------|------------|--------------------------------------|------------------|--------------|
| 1                    | Standard version | Snap-in        | Front Side    | 1-pole     | Quick connect terminals 6.3 x 0.8 mm | -                | 4301.6011    |
| 1