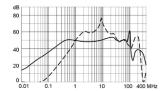

# **Attenuation Loss**

Standard version

1 A

2 A

4 A

6 A

10 A

Medical version (M5)