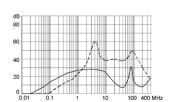

# **Attenuation Loss**

Standard version

1 A

2 A

4 A

6 A

10 A

Medical version (M5)