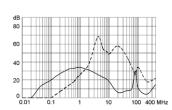

de by the customer
- 1) Line 2) Load

1) Line 2) Load

- x) external connection to be made by the customer
- 1) Line
- 2) Load

Medical Version (M5) without voltage selector

Medical Version (M80) with voltage selector

Medical Version (M80) without voltage selector



Standard version with ground line choke





- 1) Line
- 2) Load

- x) external connection to be made by the customer
- 1) Line
- 2) Load
- Medical Version (M5) with ground line choke

1) Line 2) Load

Medical Version (M80) with ground line choke







- 1) Line 2) Load

1) Line 2) Load

1) Line 2) Load

## **Derating Curves**





- - - -  $50\Omega$  differential mode \_\_\_\_\_  $50\Omega$  common mode

# **Attenuation Loss**

Standard version

1 A



2 A



4 A



6 A



10 A



Medical version (M5)

1 A



2 A



4 A



6 A



10 A



Medical version (M80)

1 A



2 A



4 A



6 A



10 A



# Standard version with ground line choke

1 A



4 A

6 A









# 10 A



# Medical Version (M5) with ground line choke

1 A

# 2 A

4 A

6 A









# 10 A



# All Variants

| Rated Current<br>[A] | Filter-Type      | Panel mounting | Mounting side | Fuseholder | Terminal                             | Voltage Selector | Order Number |
|----------------------|------------------|----------------|---------------|------------|--------------------------------------|------------------|--------------|
| 1                    | Standard version | Snap-in        | Front Side    | 1-pole     | Quick connect terminals 6.3 x 0.8 mm | -                | 4301.6011    |
| 1                    | Standard version | Snap-in