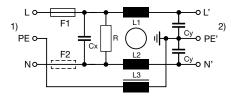

## **Diagrams**

Standard version with voltage selector Standard version without voltage selector Medical Version (M5) with voltage selector

- x) external connection to be made by the customer
- 1) Line 2) Load

1) Line 2) Load

- x) external connection to be made by the customer
- 1) Line
- 2) Load

Medical Version (M5) without voltage selector

Medical Version (M80) with voltage selector

Medical Version (M80) without voltage selector

Standard version with ground line choke

- 1) Line
- 2) Load

- x) external connection to be made by the customer
- 1) Line
- 2) Load
- Medical Version (M5) with ground line choke

1) Line 2) Load

Medical Version (M80) with ground line choke