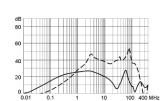

## **Derating Curves**

- - - -  $50\Omega$  differential mode \_\_\_\_\_  $50\Omega$  common mode

# **Attenuation Loss**

Standard version

1 A

2 A

4 A

6 A

10 A

Medical version (M5)

1 A

2 A

4 A

6 A

10 A

Medical version (M80)

1 A

2 A

4 A

6 A

10 A