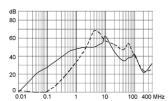

5) with voltage selector







- x) external connection to be made by the customer
- 1) Line 2) Load

1) Line 2) Load

- x) external connection to be made by the customer
- 1) Line
- 2) Load

Medical Version (M5) without voltage selector

Medical Version (M80) with voltage selector

Medical Version (M80) without voltage selector



Standard version with ground line choke





- 1) Line
- 2) Load

- x) external connection to be made by the customer
- 1) Line
- 2) Load
- Medical Version (M5) with ground line choke

1) Line 2) Load

Medical Version (M80) with ground line choke







- 1) Line 2) Load

1) Line 2) Load

1) Line 2) Load

## **Derating Curves**





- - - -  $50\Omega$  differential mode \_\_\_\_\_  $50\Omega$  common mode

# **Attenuation Loss**

Standard version

1 A



2 A



4 A



6 A



10 A



Medical version (M5)

1 A



2 A



4 A



6 A



10 A



Medical version (M80)

1 A



2 A



4 A



6 A



10 A



# Standard version with ground line choke

1 A



4 A

6 A









# 10 A



# Medical Version (M5) with ground line choke

1 A

# 2 A

4 A

6 A









# 10 A



# All Variants

| Rated Current<br>[A] | Filter-Type      | Panel mounting | Mounting side | Fuseholder | Terminal                             | Voltage Selector | Order Number |
|----------------------|------------------|----------------|---------------|------------|--------------------------------------|------------------|--------------|
| 1                    | Standard version | Snap-in        | Front Side    | 1-pole     | Quick connect terminals 6.3 x 0.8 mm | -                | 4301