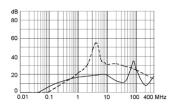

mer
- 1) Line 2) Load

1) Line 2) Load

- x) external connection to be made by the customer
- 1) Line
- 2) Load

Medical Version (M5) without voltage selector

Medical Version (M80) with voltage selector

Medical Version (M80) without voltage selector



Standard version with ground line choke





- 1) Line
- 2) Load

- x) external connection to be made by the customer
- 1) Line
- 2) Load
- Medical Version (M5) with ground line choke

1) Line 2) Load

Medical Version (M80) with ground line choke







- 1) Line 2) Load

1) Line 2) Load

1) Line 2) Load

## **Derating Curves**





- - - -  $50\Omega$  differential mode \_\_\_\_\_  $50\Omega$  common mode

# **Attenuation Loss**

Standard version

1 A



2 A



4 A



6 A



10 A



Medical version (M5)

1 A



2 A



4 A



6 A



10 A



Medical version (M80)

1 A



2 A



4 A



6 A



10 A



# Standard version with ground line choke

1 A



4 A

6 A









# 10 A



# Medical Version (M5) with ground line choke

1 A

# 2 A

4 A

6 A









# 10 A



# All Variants

| Rated Current<br>[A] | Filter-Type      | Panel mounting | Mounting side | Fuseholder | Terminal                             | Voltage Selector | Order Number |
|----------------------|------------------|----------------|---------------|------------|--------------------------------------|------------------|--------------|
| 1                    | Standard version | Snap-in        | Front Side    | 1-pole     | Quick connect terminals 6.3 x 0.8 mm | -                | 4301.6011    |
| 1                    | Standard version | Snap-in        | Front Si