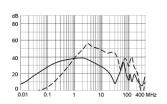

al Version (M80) without voltage selector



Standard version with ground line choke





- 1) Line
- 2) Load

- x) external connection to be made by the customer
- 1) Line
- 2) Load
- Medical Version (M5) with ground line choke

1) Line 2) Load

Medical Version (M80) with ground line choke







- 1) Line 2) Load

1) Line 2) Load

1) Line 2) Load

## **Derating Curves**





- - - -  $50\Omega$  differential mode \_\_\_\_\_  $50\Omega$  common mode

# **Attenuation Loss**

Standard version

1 A



2 A



4 A



6 A



10 A



Medical version (M5)

1 A



2 A



4 A



6 A



10 A



Medical version (M80)

1 A



2 A



4 A



6 A



10 A



# Standard version with ground line choke

1 A



4 A

6 A









# 10 A



# Medical Version (M5) with ground line choke

1 A

# 2 A

4 A

6 A









# 10 A



# All Variants

| Rated Current<br>[A] | Filter-Type      | Panel mounting | Mounting side | Fuseholder | Terminal                             | Voltage Selector | Order Number |
|----------------------|------------------|----------------|---------------|------------|--------------------------------------|------------------|--------------|
| 1                    | Standard version | Snap-in        | Front Side    | 1-pole     | Quick connect terminals 6.3 x 0.8 mm | -                | 4301.6011    |
| 1                    | Standard version | Snap-in        | Front Side    | 2-pole     | Quick connect terminals 6.3 x 0.8 mm | -                | 4301.6001    |
| 2                    | Standard version | Snap-in        | Front Side    | 1-pole     | Quick connect terminals 6.