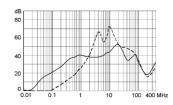

voltage selector







- x) external connection to be made by the customer
- 1) Line 2) Load

1) Line 2) Load

- x) external connection to be made by the customer
- 1) Line
- 2) Load

Medical Version (M5) without voltage selector

Medical Version (M80) with voltage selector

Medical Version (M80) without voltage selector



Standard version with ground line choke





- 1) Line
- 2) Load

- x) external connection to be made by the customer
- 1) Line
- 2) Load
- Medical Version (M5) with ground line choke

1) Line 2) Load

Medical Version (M80) with ground line choke







- 1) Line 2) Load

1) Line 2) Load

1) Line 2) Load

## **Derating Curves**





- - - -  $50\Omega$  differential mode \_\_\_\_\_  $50\Omega$  common mode

# **Attenuation Loss**

Standard version

1 A



2 A



4 A



6 A



10 A



Medical version (M5)

1 A



2 A



4 A



6 A



10 A



Medical version (M80)

1 A



2 A



4 A



6 A



10 A



# Standard version with ground line choke

1 A



4 A

6 A









# 10 A



# Medical Version (M5) with ground line choke

1 A

# 2 A

4 A

6 A









# 10 A



# All Variants

| Rated Current<br>[A] | Filter-Type      | Panel mounting | Mounting side | Fuseholder | Terminal                             | Voltage Selector | Order Number |
|----------------------|------------------|----------------|---------------|------------|--------------------------------------|------------------|--------------|
| 1                    | Standard version | Snap-in        | Front Side    | 1-pole     | Quick connect terminals 6.3 x 0.8 mm | -                | 4301.6011