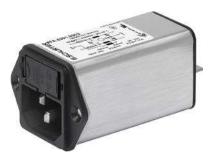

### IEC Appliance Inlet C14 with Filter, Fuseholder 1- or 2-pole, optional Voltage Selector (step switch)

Screw-on mounting from front side Version with ground line choke without voltage selector

Snap-in mounting from front side without voltage selector

Screw-on mounting from rear side without voltage selector Flexible wire AWG18

70° C

**Description** - Panel mount

Screw-on version from front or rear side, snap-in version front side

Appliance Inlet Protection class I , Fuseholder for fuse-links 5 x 20 mm 1- or 2-pole, with or without voltage selector (step switch), Line filter in standard and medical version

# Screw-on mounting from rear side