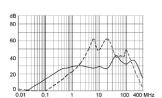

al connection to be made by the customer
- 1) Line
- 2) Load

Medical Version (M5) without voltage selector

Medical Version (M80) with voltage selector

Medical Version (M80) without voltage selector



Standard version with ground line choke





- 1) Line
- 2) Load

- x) external connection to be made by the customer
- 1) Line
- 2) Load
- Medical Version (M5) with ground line choke

1) Line 2) Load

Medical Version (M80) with ground line choke







- 1) Line 2) Load

1) Line 2) Load

1) Line 2) Load

## **Derating Curves**





- - - -  $50\Omega$  differential mode \_\_\_\_\_  $50\Omega$  common mode

# **Attenuation Loss**

Standard version

1 A



2 A



4 A



6 A



10 A



Medical version (M5)

1 A



2 A



4 A



6 A



10 A



Medical version (M80)

1 A



2 A



4 A



6 A



10 A



# Standard version with ground line choke

1 A



4 A

6 A









# 10 A



# Medical Version (M5) with ground line choke

1 A

# 2 A

4 A

6 A









# 10 A



# All Variants

| Rated Current<br>[A] | Filter-Type      | Panel mounting | Mounting side | Fuseholder | Terminal                             | Voltage Selector | Order Number |
|----------------------|------------------|----------------|---------------|------------|--------------------------------------|------------------|--------------|
| 1                    | Standard version | Snap-in        | Front Side    | 1-pole     | Quick connect terminals 6.3 x 0.8 mm | -                | 4301.6011    |
| 1                    | Standard version | Snap-in        | Front Side    | 2-pole     | Quick connect terminals 6.3 x