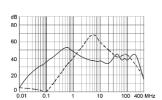

2) Load

- x) external connection to be made by the customer
- 1) Line
- 2) Load

Medical Version (M5) without voltage selector

Medical Version (M80) with voltage selector

Medical Version (M80) without voltage selector



Standard version with ground line choke





- 1) Line
- 2) Load

- x) external connection to be made by the customer
- 1) Line
- 2) Load
- Medical Version (M5) with ground line choke

1) Line 2) Load

Medical Version (M80) with ground line choke







- 1) Line 2) Load

1) Line 2) Load

1) Line 2) Load

## **Derating Curves**





- - - -  $50\Omega$  differential mode \_\_\_\_\_  $50\Omega$  common mode

# **Attenuation Loss**

Standard version

1 A



2 A



4 A



6 A



10 A



Medical version (M5)

1 A



2 A



4 A



6 A



10 A



Medical version (M80)

1 A



2 A



4 A



6 A



10 A



# Standard version with ground line choke

1 A



4 A

6 A









# 10 A



# Medical Version (M5) with ground line choke

1 A

# 2 A

4 A

6 A









# 10 A



# All Variants

| Rated Current<br>[A] | Filter-Type      | Panel mounting | Mounting side | Fuseholder | Terminal                             | Voltage Selector | Order Number |
|----------------------|------------------|----------------|---------------|------------|--------------------------------------|------------------|--------------|
| 1                    | Standard version | Snap-in        | Front Side    | 1-pole     | Quick connect terminals 6.3 x 0.8 mm | -                | 4301.6011    |
| 1                    | Standard version | Snap-in        | Front Side    | 2-pole     | Quick con