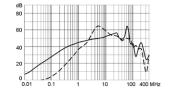

rsion (M5) without voltage selector

Medical Version (M80) with voltage selector

Medical Version (M80) without voltage selector



Standard version with ground line choke





- 1) Line
- 2) Load

- x) external connection to be made by the customer
- 1) Line
- 2) Load
- Medical Version (M5) with ground line choke

1) Line 2) Load

Medical Version (M80) with ground line choke







- 1) Line 2) Load

1) Line 2) Load

1) Line 2) Load

## **Derating Curves**





- - - -  $50\Omega$  differential mode \_\_\_\_\_  $50\Omega$  common mode

# **Attenuation Loss**

Standard version

1 A



2 A



4 A



6 A



10 A



Medical version (M5)

1 A



2 A



4 A



6 A



10 A



Medical version (M80)

1 A



2 A



4 A



6 A



10 A



# Standard version with ground line choke

1 A



4 A

6 A









# 10 A



# Medical Version (M5) with ground line choke

1 A

# 2 A

4 A

6 A









# 10 A



# All Variants

| Rated Current<br>[A] | Filter-Type      | Panel mounting | Mounting side | Fuseholder | Terminal                             | Voltage Selector | Order Number |
|----------------------|------------------|----------------|---------------|------------|--------------------------------------|------------------|--------------|
| 1                    | Standard version | Snap-in        | Front Side    | 1-pole     | Quick connect terminals 6.3 x 0.8 mm | -                | 4301.6011    |
| 1                    | Standard version | Snap-in        | Front Side    | 2-pole     | Quick connect terminals 6.3 x 0.8 mm | -                | 4301.6001    |
| 2                    | Stan