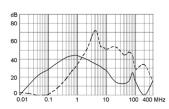

o be made by the customer
- 1) Line 2) Load

1) Line 2) Load

- x) external connection to be made by the customer
- 1) Line
- 2) Load

Medical Version (M5) without voltage selector

Medical Version (M80) with voltage selector

Medical Version (M80) without voltage selector



Standard version with ground line choke





- 1) Line
- 2) Load

- x) external connection to be made by the customer
- 1) Line
- 2) Load
- Medical Version (M5) with ground line choke

1) Line 2) Load

Medical Version (M80) with ground line choke







- 1) Line 2) Load

1) Line 2) Load

1) Line 2) Load

## **Derating Curves**





- - - -  $50\Omega$  differential mode \_\_\_\_\_  $50\Omega$  common mode

# **Attenuation Loss**

Standard version

1 A



2 A



4 A



6 A



10 A



Medical version (M5)

1 A



2 A



4 A



6 A



10 A



Medical version (M80)

1 A



2 A



4 A



6 A



10 A



# Standard version with ground line choke

1 A



4 A

6 A









# 10 A



# Medical Version (M5) with ground line choke

1 A

# 2 A

4 A

6 A









# 10 A



# All Variants

| Rated Current<br>[A] | Filter-Type      | Panel mounting | Mounting side | Fuseholder | Terminal                             | Voltage Selector | Order Number |
|----------------------|------------------|----------------|---------------|------------|--------------------------------------|------------------|--------------|
| 1                    | Standard version | Snap-in        | Front Side    | 1-pole     | Quick connect terminals 6.3 x 0.8 mm | -                | 4301.6011    |
| 1                    | Standard version | Sna