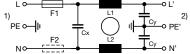

## **Diagrams**

Standard version with voltage selector Standard version without voltage selector Medical Version (M5) with voltage selector

- x) external connection to be made by the customer
- 1) Line 2) Load

1) Line 2) Load

- x) external connection to be made by the customer
- 1) Line
- 2) Load

Medical Version (M5) without voltage selector

Medical Version (M80) with voltage selector

Medical Version (M80) without voltage selector

Standard version with ground line choke

- 1) Line
- 2) Load

- x) external connection to be made by the customer
- 1) Line
- 2) Load
- Medical Version (M5) with ground line choke

1) Line 2) Load

Medical Version (M80) with ground line choke

- 1) Line 2) Load

1) Line 2) Load

1) Line 2) Load