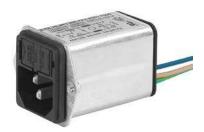

Screw-on mounting from rear side without voltage selector Flexible wire AWG18

70° C

**Description** - Panel mount

Screw-on version from front or rear side, snap-in version front side

Appliance Inlet Protection class I , Fuseholder for fuse-links 5 x 20 mm 1- or 2-pole, with or without voltage selector (step switch), Line filter in standard and medical version

# Screw-on mounting from rear side