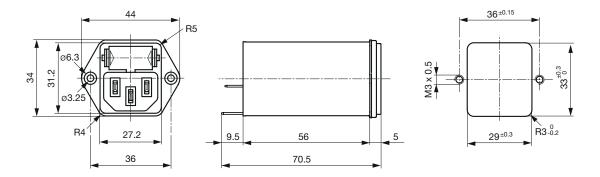

# Snap-in mounting

Screw-on mounting from front side with ground line choke

Screw-on mounting from front side

| Rated Current [A] | Filter-Type                             | Inductance L1/<br>L2 [mH] | Inductance L3<br>[mH] | Capacitance CX<br>[nF] | Capacitance CY<br>[nF] | <b>R</b> [ <b>M</b> Ω] |
|-------------------|-----------------------------------------|---------------------------|-----------------------|------------------------|------------------------|------------------------|
| 1                 | Standard version                        | 2 x 10                    | -                     | 68                     | 2.2                    | -                      |
| 2                 | Standard version                        | 2 x 4                     | -                     | 68                     | 2.2                    | -                      |
| 4                 | Standard version                        | 2 x 1.5                   | -                     | 68                     | 2.2                    | -                      |
| 6                 | Standard version                        | 2 x 0.8                   | -                     | 68                     | 2.2                    | -                      |
| 10                | Standard version                        | 2 x 0.3                   | -                     | 68                     | 2.2                    | -                      |
| 1                 | Standard Version with Ground Line Choke | 2 x 10                    | 0.6                   | 100                    | 2.2                    | -                      |
| 2                 | Standard Version with Ground Line Choke | 2 x 4                     | 0.6                   | 100                    | 2.2                    | =                      |
| 4                 | Standard Version with Ground Line Choke | 2 x 1.5                   | 0.6                   | 100                    | 2.2                    | -                      |
| 6                 | Standard Version with Ground Line Choke | 2 x 0.8                   | 0.6                   | 100                    | 2.2                    | -                      |
| 10                | Standard Version with Ground Line Choke | 2 x 0.3                   | 0.15                  | 100                    | 2.2                    | -                      |
| 1                 | Medical Version (M5)                    | 2 x 10                    | -                     | 68                     | -                      | 1                      |
| 2                 | Medical Version (M5)                    | 2 x 4                     | -                     | 68                     | -                      | 1                      |
| 4                 | Medical Version (M5)                    | 2 x 1.5                   | -                     | 68                     | -                      | 1                      |
| 6                 | Medical Version (M5)                    | 2 x 0.8                   | -                     | 68                     | -                      | 1                      |
| 10                | Medical Version (M5)                    | 2 x 0.3                   | -                     | 68                     | -                      | 1                      |
| 1                 | Medical Version (M80)                   | 2 x 10                    | -                     | 68                     | 0.47                   | 1                      |
| 2                 | Medical Version (M80)                   | 2 x 4                     | -                     | 68                     | 0.47                   | 1                      |
| 4                 | Medical Version (M80)                   | 2 x 1.5                   | -                     | 68                     | 0.47                   | 1                      |
| 6                 | Medical Version (M80)                   | 2 x 0.8                   | -                     | 68                     | 0.47                   | 1                      |