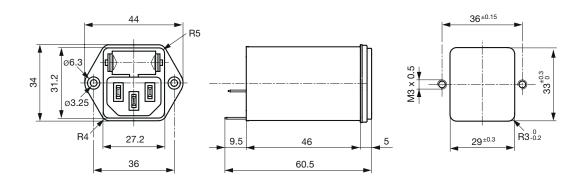

# Dimensions [mm]

Filter with voltage selector

# Screw-on mounting from rear side

# Snap-in mounting

Screw-on mounting from front side with ground line choke

Screw-on mounting from front side

| Rated Current [A] | Filter-Type                             | Inductance L1/<br>L2 [mH] | Inductance L3<br>[mH] | Capacitance CX<br>[nF] | Capacitance CY<br>[nF] | <b>R</b> [ <b>M</b> Ω] |
|-------------------|-----------------------------------------|---------------------------|-----------------------|------------------------|------------------------|------------------------|
| 1                 | Standard version                        | 2 x 10                    | -                     | 68                     | 2.2                    | -                      |
| 2                 | Standard version                        | 2 x 4                     | -                     | 68                     | 2.2                    | -                      |
| 4                 | Standard version                        | 2 x 1.5                   | -                     | 68                     | 2.2                    | -                      |
| 6                 | Standard version                        | 2 x 0.8                   | -                     | 68                     | 2.2                    | -                      |
| 10                | Standard version                        | 2 x 0.3                   | -                     | 68                     | 2.2                    | -                      |
| 1                 | Standard Version with Ground Line Choke | 2 x 10                    | 0.6                   | 100                    | 2.2                    | -                      |
| 2                 | Standard Version with Ground Line Choke | 2 x 4                     | 0.6                   | 100                    | 2.2                    | =                      |
| 4                 | Standard Version with Ground Line Choke | 2 x 1.5                   | 0.6                   | 100                    | 2.2                    | -                      |
| 6                 | Standard Version with Ground Line Choke | 2 x 0.8                   | 0.6                   | 100                    | 2.2                    | -                      |
| 10                | Standard Version with Ground Line Choke | 2 x 0.3                   | 0.15                  | 100                    | 2.2                    | -                      |
| 1                 | Medical Version (M5)                    | 2 x 10                    | -                     | 68                     | -                      | 1                      |
| 2                 | Medical Version (M5)                    | 2 x 4                     | -                     | 68                     | -                      | 1                      |
| 4                 | Medical Version (M5)                    | 2 x 1.5                   | -                     | 68                     | -                      | 1                      |
| 6                 | Medical Version (M5)                    | 2 x 0.8                   | -                     | 68                     | -                      | 1                      |
| 10                | Medical Version (M5)                    | 2 x 0.3                   | -                     | 68                     | -                      | 1                      |
| 1                 | Medical Version (M80)                   | 2 x 10                    | -                     | 68                     | 0.47                   | 1                      |
| 2                 | Medical Version (M80)                   | 2 x 4                     | -                     | 68                     | 0.47                   | 1                      |
| 4                 | Medical Version (M80)                   | 2 x 1.5                   | -                     | 68                     | 0.47                   | 1                      |
| 6                 | Medical Version (M80)                   | 2 x 0.8                   | -                     | 68                     | 0.47                   | 1                      |