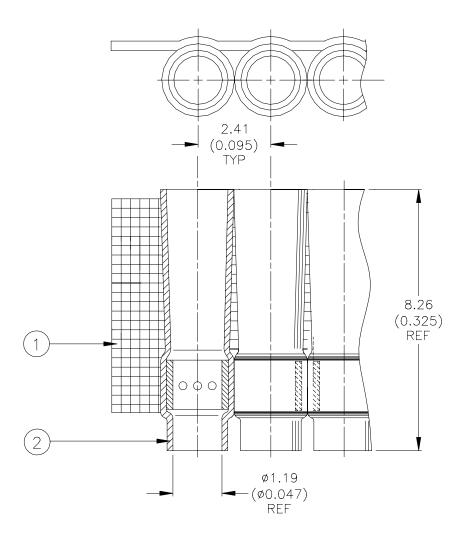

## **MATERIALS**

- 1. SOLDERSLEEVE: D-136-07, Quantity Per Assembly: 1000
- 2. CARRIER STRIP: Adhesive Coated High Temperature Tape

## APPLICATION

- 1. This assembly is for used on Continental MM22 or Winchester SRE connectors.
- 2. Sleeves are to be installed using Raychem-approved convection or infrared heating tools.
- 3. The carrier strip is to be removed before heating.