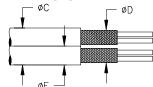

## SPECIFICATION CONTROL DRAWING

3) MELTABLE SEALING RING, Qty/kit: 4

| Product<br>Name | Product Dimensions |         | Cable Dimensions |         |         |         |         |         |  |  |
|-----------------|--------------------|---------|------------------|---------|---------|---------|---------|---------|--|--|
|                 | ØA                 | ØB      | Ø                | C       | Ø       | D       | ØE      |         |  |  |
|                 | min                | min     | min              | max     | min     | max     | min     | max     |  |  |
| B-500-02-107    | 6.40               | 2.80    | 2.50             | 4.00    | 2.30    | 3.50    | 1.40    | 2.80    |  |  |
|                 | [0.252]            | [0.110] | [0.098]          | [0.157] | [0.091] | [0.138] | [0.055] | [0.110] |  |  |
| B-500-02-108    | 9.00               | 7.16    | 4.50             | 6.50    | 4.00    | 6.00    | 1.50    | 3.50    |  |  |
|                 | [0.354]            | [0.282] | [0.177]          | [0.256] | [0.157] | [0.236] | [0.059] | [0.138] |  |  |
| B-500-02-109    | 12.70              | 7.16    | 6.35             | 9.52    | 5.85    | 9.02    | 3.58    | 7.16    |  |  |
|                 | [0.500]            | [0.282] | [0.250]          | [0.375] | [0.230] | [0.355] | [0.141] | [0.282] |  |  |

For best results, prepare the cable as shown:

| <b>tyco</b> Electronics                                                                             |                  | Tyco Electronics Corporation<br>300 Constitution Drive,<br>Menlo Park, CA. 94025, U.S.A. |            | Raychem | TITLE: FLEXIBLE STUB SPLICE KIT TIN-PLATED BRAID |             |       |      |          |        |
|-----------------------------------------------------------------------------------------------------|------------------|------------------------------------------------------------------------------------------|------------|---------|--------------------------------------------------|-------------|-------|------|----------|--------|
| Unless otherwise specified dimensions are in millimeters. [Inches dimensions are shown in brackets] |                  |                                                                                          |            |         | DOCUMENT NO.: B-500-02-107/-109                  |             |       |      |          |        |
| TOLERANCES:<br>0.00 N/A                                                                             | ANGI             | LES: N/A Tyco Electronics reserves                                                       |            |         |                                                  |             | r     |      |          |        |
| 0.00 N/A<br>0.0 N/A<br>0 N/A                                                                        | ROUG<br>MICR     | this drawing at any time<br>evaluate the suitability of<br>application.                  |            |         |                                                  | REV.:       | DATE: |      | 2-Aug-06 |        |
| PREPARED BY:                                                                                        |                  | DCR NUMI                                                                                 | JMBER: REP |         | ACES:                                            | CAGE CODE : | SCA   | ALE: | SIZE:    | SHEET: |
| mforonda                                                                                            | mforonda D060203 |                                                                                          |            | D040136 | 06090                                            |             |       | Α    | 1 of 1   |        |