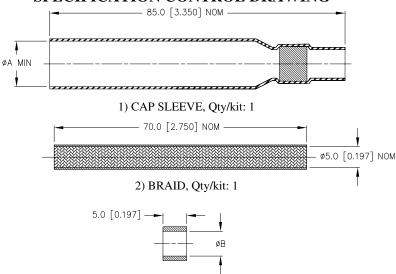

## SPECIFICATION CONTROL DRAWING

3) MELTABLE SEALING RING, Qty/kit: 4

| Product<br>Name | Product Dimensions |         | Cable Dimensions |         |         |         |         |         |  |  |
|-----------------|--------------------|---------|------------------|---------|---------|---------|---------|---------|--|--|
|                 | ØA                 | ØB      | Ø                | C       | Ø       | D       | ØE      |         |  |  |
|                 | min                | min     | min              | max     | min     | max     | min     | max     |  |  |
| B-500-02-107    | 6.40               | 2.80    | 2.50             | 4.00    | 2.30    | 3.50    | 1.40    | 2.80    |  |  |
|                 | [0.252]            | [0.110] | [0.098]          | [0.157] | [0.091] | [0.138] | [0.055] | [0.110] |  |  |
| B-500-02-108    | 9.00               | 7.16    | 4.50             | 6.50    | 4.00    | 6.00    | 1.50    | 3.50    |  |  |
|                 | [0.354]            | [0.282] | [0.177]          | [0.256] | [0.157] | [0.236] | [0.059] | [0.138] |  |  |
| B-500-02-109    | 12.70              | 7.16    | 6.35             | 9.52    | 5.85    | 9.02    | 3.58    | 7.16    |  |  |
|                 | [0.500]            | [0.282] | [0.250]          | [0.375] | [0.230] | [0.355] | [0.141] | [0.282] |  |  |

## **MATERIALS**

1. CAP SLEEVE:

INSULATION SLEEVE: Heat-shrinkable, highly flexible Viton according to Tyco Electronics / Raychem Specification RT-1146 or RK-6014. Color: black.

PLUG INSERT: Modified stabilized polytetrafluoroethylene rod. Color: natural.

- 2. BRAID: Tin-plated copper.
- 3. MELTABLE SEALING RING: Thermally stabilized thermoplastic. Color: blue. Qty/kit: 4