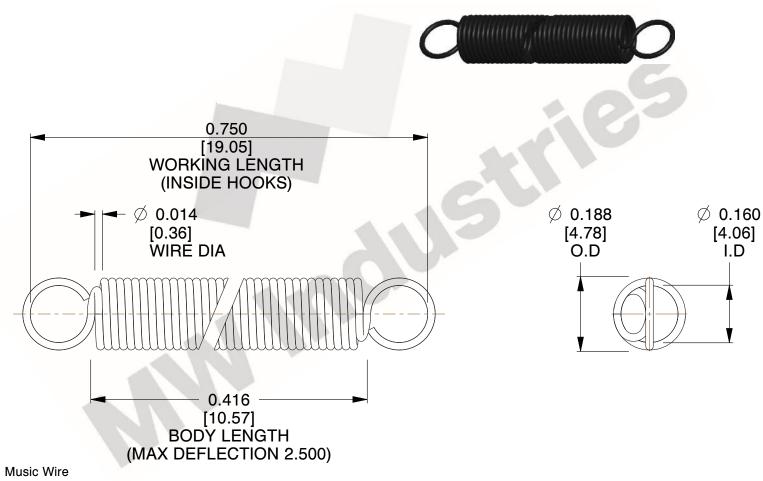

NOTES:

1. Material: Music Wire

2. Finish:

3. Sugg Max. Load: 0.550 (lbs) 4. Sugg Max. Deflection: 2.500 (in)

5. All Drawing Dimensions are in Inches [mm]

6. Coil Count

www.mwcomponents.com 800.237.5225

This file and any associated information and specifications are provided for reference and evaluation purposes only, and is subject to change without notice. MW Industries makes no representations, warranties or guarantees as to the appropriateness, accuracy, completeness, or suitability for any purpose, of the file, information or specifications. You are solely responsible for the use of the file, information or specifications.

3.000

SCALE

UNIT **ZZ3-11** INCH [mm] SHEET **EXTENSION SPRINGS** 1 of 1

**SPRINGS** 

COMPONENT