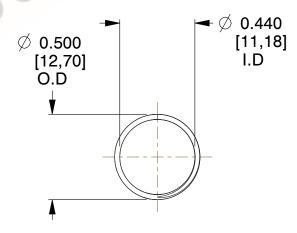

## **NOTES:**

Material : Spring Steel
Finish : Glod Irridite

3. Ends: Closed and Ground

4. Total Coils: 10.000

Sugg. Max. Deflection: 0.430 (in)
Sugg. Max. Load: 2.300 (lbs)

7. All Drawing Dimensions are in Inches [mm]