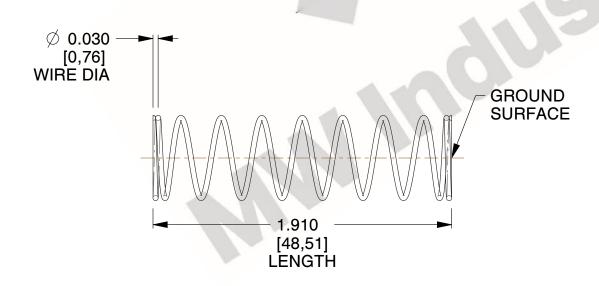

## **NOTES:**

Material : Spring Steel
Finish : Glod Irridite

3. Ends: Closed and Ground

4. Total Coils: 10.000

Sugg. Max. Deflection: 0.430 (in)
Sugg. Max. Load: 2.300 (lbs)

7. All Drawing Dimensions are in Inches [mm]