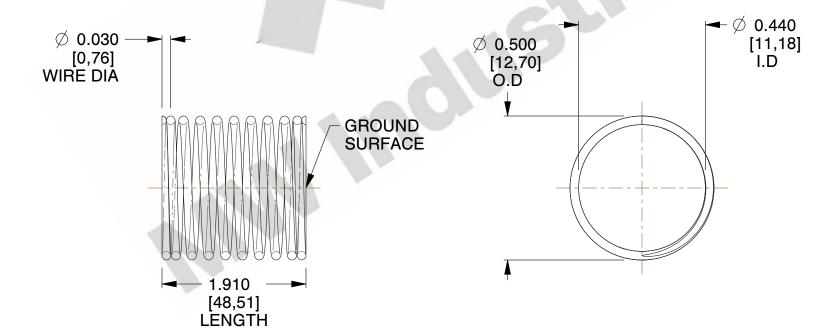

## **NOTES:**

1. Material : Spring Steel

2. Finish: Glod Irridite

3. Ends: Closed and Ground

4. Total Coils: 10.000

5. Sugg. Max. Deflection: 0.280 (in)6. Sugg. Max. Load: 2.300 (lbs)

7. All Drawing Dimensions are in Inches [mm]