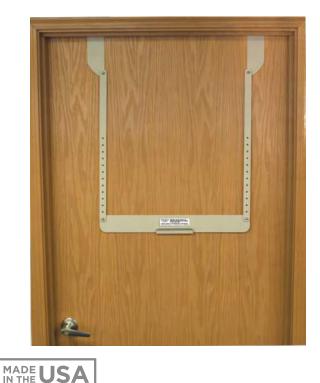

#### **Product Description:**

- · Hanger Metal Bracketed Door
- Adjustable to fit around hardware to hold BOWMAN® protection systems
- Hooks over the top of a door with a thickness no greater than 2.44"
- · Quartz Beige Powder-Coated Steel

#### Primary Area for Product Usage:

- Hangs over any door where a BOWMAN® protection system is needed
- · Particularly designed to fit bracketed doors