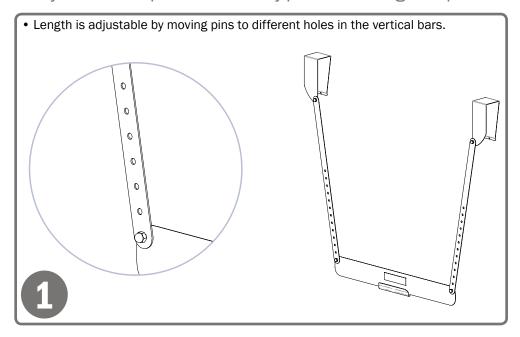

#### **Proper Hanging Procedure:**

- Attach hanger securely back of hanger must lay flush against surface
- 2) Hang empty dispenser on hanger.
- 3) Load product in dispenser.
- 4) To remove, reverse order of steps.