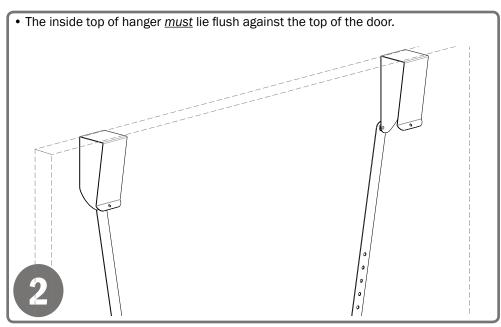

#### **Proper Hanging Procedure:**

- Attach hanger securely back of hanger must lay flush against surface
- 2) Hang empty dispenser on hanger.
- 3) Load product in dispenser.
- 4) To remove, reverse order of steps.