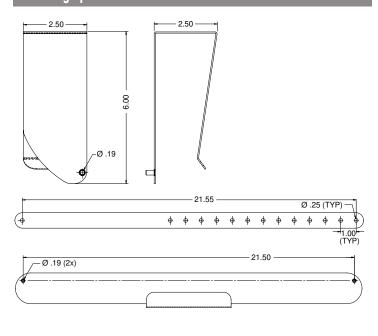

#### **Product Specifications** (overall external dimensions):

- 26.14"W x 29.49"H x 2.92"D (66.4 cm x 74.9 cm x 7.4 cm) (Note that unit is adjustable, so dimensions may vary)
- 2.5 lb (1.1 kg) approximated