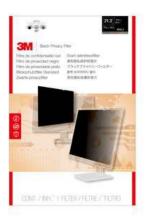

## 3M™ PF21.3 Privacy Filter for Desktop LCD Monitor 21.3"

3M™ Privacy Filters keep confidential information private. Only persons directly in front of the monitor can see the image on screen; others on either side of them see a darkened screen.

- Keeps your personal or confidential information safe from prying eyes
- You'll see the information on your display while people on either side only see a darkened screen
- Designed to fit standard desktop LCD monitors with a diagonally measured 21 5/16" viewing screen and a 4:3 aspect ratio
- Actual filter dimensions are 17" wide x 12 3/4" high (433 mm x 325 mm)
- Includes your choice of two easy-to-use attachment methods
- Reversible, matte side reduces glare and reflections
- Lightweight, thin, frameless design
- Protects display from dirt, debris and scratches
- · Cleans easily with a soft cloth and water
- Great for high traffic areas and open office environments
- · Limited 1-year warranty