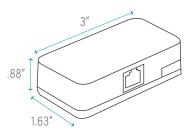

## Gigabit + PoE Adapter

This proprietary Gigabit + Power Over Ethernet (PoE) Adapter will keep any iOS device fully charged while simultaneously providing up to a full gigabit of wired internet connection to your device via a single ethernet cable.

- Fully IEEE802.3AF compliant
- RJ45 input
- Micro USB output
- Input Voltage of 48VDC 802.3AF
- Output Voltage of 2.1A / 5V
- LED status indicators