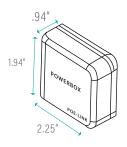

## Classic PoE Adapter

Our proprietary Power Over Ethernet (PoE) Adapter will keep any iPad mini, iPad Air, iPad Pro, iPad Classic, Samsung, and all other tablet devices fully charged via a USB connector and Cat5 or Cat6 ethernet connection. Keep your conference room booking system beautifully displayed, day and night with a PowerBx PoE Adapter.

• Fully IEEE802.3AF compliant

- RJ45 input
- USB output
- Input voltage 48VDC 802.AF

- Output voltage of 5V 2A
- LED status indicators

Phone: 888.500.9242

3