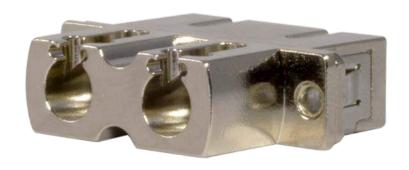

# S2M4D-ADPT-LCSC

Duplex Multimode OM4 or Single Mode OS2 LC to SC Coupler

The S2M4D-ADPT-LCSC, a fiber optic adapter sometimes also called a coupler, is a small device designed to terminate or link the fiber optic cables or fiber optic connectors between two fiber optic lines.

## **Physical Characteristics**

| Connector Types End A | LC  |
|-----------------------|-----|
| Connector Types End B | SC  |
| Polish Type           | UPC |