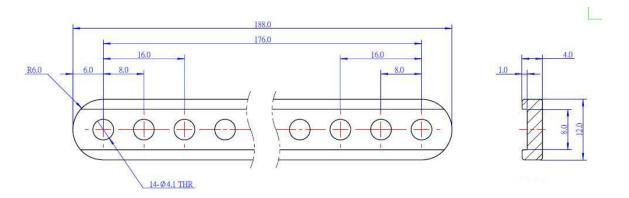

## Size Chart (mm):

| Specifications     |                                      |
|--------------------|--------------------------------------|
| SKU                | 60721                                |
| Material           | 6061 Aluminum                        |
| Diameter of holes  | 4mm                                  |
| Cross-section area | 4 x 12mm                             |
| Length             | 188mm                                |
| Package content    | 4 x Beam 0412-188                    |
| Dimension          | 188 x 12 x 4mm (7.40 x 0.47 x 0.16") |
| Net Weight         | 70.4g (2.48oz)                       |

#### Design & Material

- Compatible with most Makeblock motions and structure components;
- Made from heavy-duty 6061 aluminum extrusion with anodized surface for long-time use;
- With 4mm diameter through-holes on 16mm increments