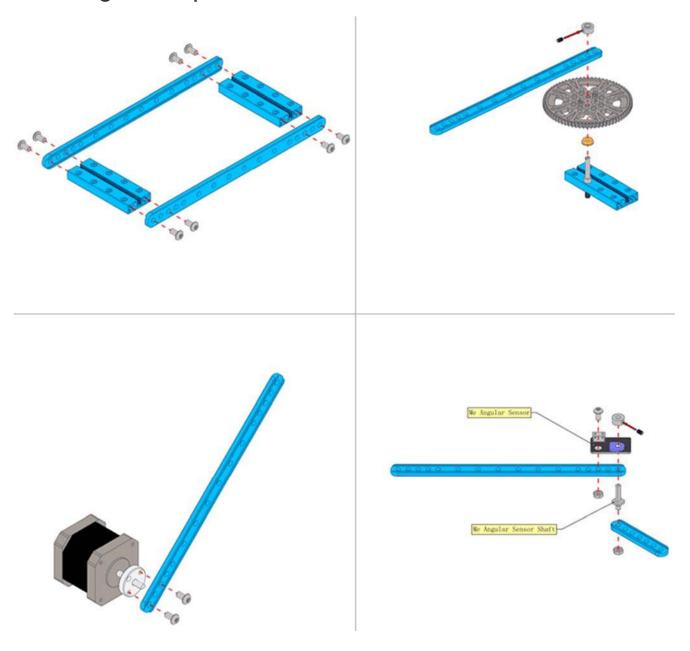

### **Building Examples:**

#### Versatile Usage

- Works perfectly with Plastic Gear, Timing Pulley, other wheel-related parts, and motor shafts;
- Build various linking-rod structures thru different combinations;
- Can be used with angular sensor to enables angle feedback between 2 linking-rod parts;
- Equipped with slots for easy and flexible connection with Beam 0808 & 0824.