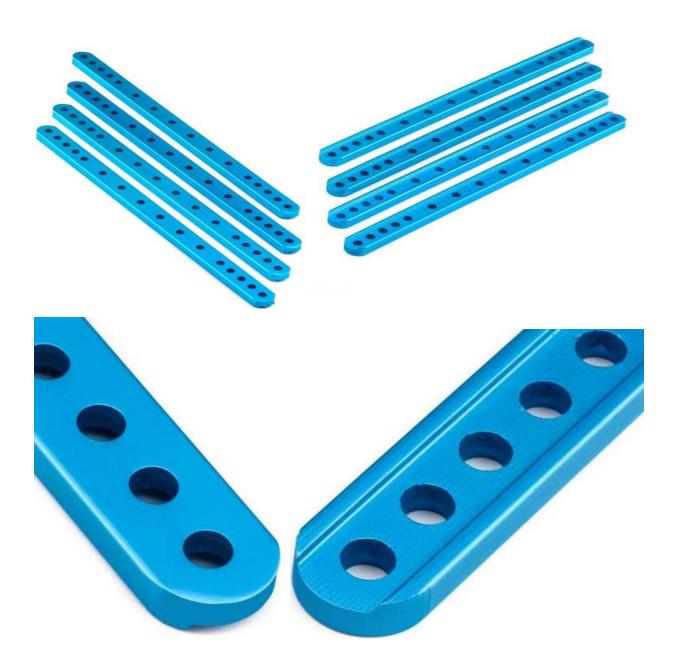

# Beam0412-188-Blue (4-Pack)

SKU: 60721 Weight: 70.40 Gram

#### What Are Beams?

Beams are the most frequently-used parts of Makeblock platform which can be used to build all kinds of mechanical structures. Beam 0412 series is usually applied as linking-rod parts and comes with different length varying from 36mm to 236mm for various building needs.