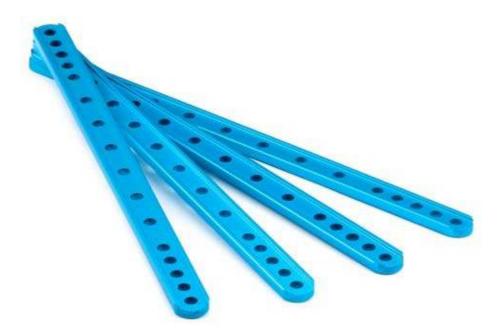

# Beam0412-188-Blue (4-Pack)

SKU: 60721 Weight: 70.40 Gram

#### What Are Beams?

Beams are the most frequently-used parts of Makeblock platform which can be used to build all kinds of mechanical structures. Beam 0412 series is usually applied as linking-rod parts and comes with different length varying from 36mm to 236mm for various building needs.