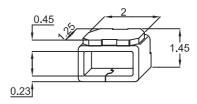

*Type RC Series**

### Characteristics -Electrical

| Туре | Dimensions                  | Resistance                 | Weight | Current | Operating<br>Temperature |
|------|-----------------------------|----------------------------|--------|---------|--------------------------|
| RCU  | 1.60 x 0.80                 | Less Than 50<br>Milli Ohms | 6.3mg  | 2 Amps  | -55°C - +125°C           |
| RCT  | 2.00 x 1.20                 |                            | 13.8mg |         |                          |
| RCS  | 3.2 x 1.60<br>(Height 1.25) |                            | 21.4mg |         |                          |
| RCW  | 3.2 x 1.60<br>(Height 1.25) |                            | 26.6mg |         |                          |

### Dimensions RCU (0603)



# **RCS (1206)**



# RCT (0805)



# **RCW (1206)**



# **How to Order**



# OC | Reel Size OC - 2000 Pieces (7" Reel) OD - 5000 Pieces (10" Reel)