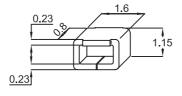

# **SMD Circuit Probe Pad**



### **Type RC Series**

### Characteristics -Electrical

| Туре | Dimensions                  | Resistance                 | Weight | Current | Operating<br>Temperature |
|------|-----------------------------|----------------------------|--------|---------|--------------------------|
| RCU  | 1.60 x 0.80                 | Less Than 50<br>Milli Ohms | 6.3mg  | 2 Amps  | -55°C - +125°C           |
| RCT  | 2.00 x 1.20                 |                            | 13.8mg |         |                          |
| RCS  | 3.2 x 1.60<br>(Height 1.25) |                            | 21.4mg |         |                          |
| RCW  | 3.2 x 1.60<br>(Height 1.25) |                            | 26.6mg |         |                          |

### Dimensions RCU (0603)



# **RCS (1206)**



# RCT (0805)



# **RCW (1206)**



# **How to Order**



# OC | Reel Size OC - 2000 Pieces (7" Reel) OD - 5000 Pieces (10" Reel)