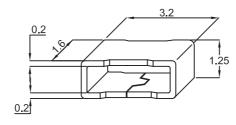

e Pad**



### **Type RC Series**

### Characteristics -Electrical

| Туре | Dimensions                  | Resistance                 | Weight | Current | Operating<br>Temperature |
|------|-----------------------------|----------------------------|--------|---------|--------------------------|
| RCU  | 1.60 x 0.80                 | Less Than 50<br>Milli Ohms | 6.3mg  | 2 Amps  | -55°C - +125°C           |
| RCT  | 2.00 x 1.20                 |                            | 13.8mg |         |                          |
| RCS  | 3.2 x 1.60<br>(Height 1.25) |                            | 21.4mg |         |                          |
| RCW  | 3.2 x 1.60<br>(Height 1.25) |                            | 26.6mg |         |                          |

### Dimensions RCU (0603)



# **RCS (1206)**



# RCT (0805)



# **RCW (1206)**



# **How to Order**



# OC | Reel Size OC - 2000 Pieces (7" Reel) OD - 5000 Pieces (10" Reel)