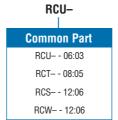

ectrical

| Туре | Dimensions                  | Resistance                 | Weight | Current | Operating<br>Temperature |
|------|-----------------------------|----------------------------|--------|---------|--------------------------|
| RCU  | 1.60 x 0.80                 | Less Than 50<br>Milli Ohms | 6.3mg  | 2 Amps  | -55°C - +125°C           |
| RCT  | 2.00 x 1.20                 |                            | 13.8mg |         |                          |
| RCS  | 3.2 x 1.60<br>(Height 1.25) |                            | 21.4mg |         |                          |
| RCW  | 3.2 x 1.60<br>(Height 1.25) |                            | 26.6mg |         |                          |

### Dimensions RCU (0603)



# **RCS (1206)**



# RCT (0805)



# **RCW (1206)**



# **How to Order**



# OC | Reel Size OC - 2000 Pieces (7" Reel) OD - 5000 Pieces (10" Reel)