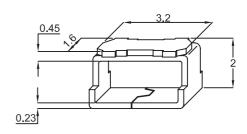

# **RCS (1206)**

### Characteristics -Electrical

| Туре | Dimensions                  | Resistance                 | Weight | Current | Operating<br>Temperature |
|------|-----------------------------|----------------------------|--------|---------|--------------------------|
| RCU  | 1.60 x 0.80                 | Less Than 50<br>Milli Ohms | 6.3mg  | 2 Amps  | -55°C - +125°C           |
| RCT  | 2.00 x 1.20                 |                            | 13.8mg |         |                          |
| RCS  | 3.2 x 1.60<br>(Height 1.25) |                            | 21.4mg |         |                          |
| RCW  | 3.2 x 1.60<br>(Height 1.25) |                            | 26.6mg |         |                          |