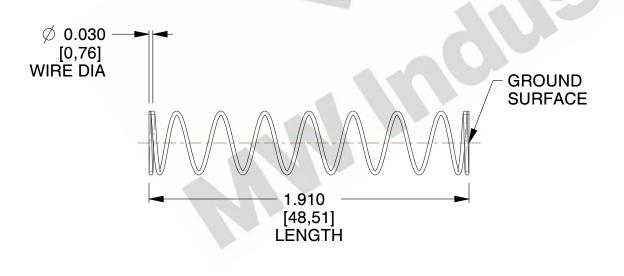

## **NOTES:**

1. Material: Stainless Steel

2. Finish: Glod Irridite

3. Ends: Closed and Ground

4. Total Coils: 10.000

5. Sugg. Max. Deflection: 1.400 (in) 6. Sugg. Max. Load: 2.300 (lbs)

7. All Drawing Dimensions are in Inches [mm]