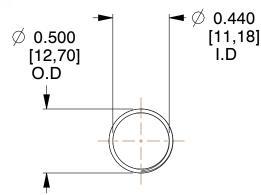

## **NOTES:**

1. Material: Stainless Steel

2. Finish: Glod Irridite

3. Ends: Closed and Ground

4. Total Coils: 10.000

5. Sugg. Max. Deflection: 1.400 (in) 6. Sugg. Max. Load: 2.300 (lbs)

7. All Drawing Dimensions are in Inches [mm]