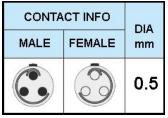

## PUSH-PULL PLUG, 3 PIN CONTACTS, SOLDER, 2.2 MM COLLET, STRAIN RELIEF NUT

| KEY SPECIFICATIONS   |              |
|----------------------|--------------|
| CONNECTOR SERIES     | PSG          |
| CONNECTOR SIZE       | 00           |
| CONNECTOR GENDER     | MALE         |
| CODING               | G            |
| LOCKING STYLE        | SELF LOCKING |
| ATTACHMENT METHOD    | SOLDER       |
| IP RATING            | IP 50        |
| COLLET SIZE          | 2.2 MM       |
| STANDARD MATE SERIES | FSG          |