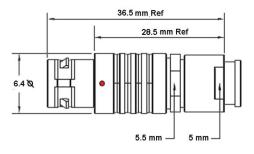

## PUSH-PULL PLUG, 3 PIN CONTACTS, SOLDER, 2.2 MM COLLET, STRAIN RELIEF NUT

| KEY SPECIFICATIONS   |              |
|----------------------|--------------|
| CONNECTOR SERIES     | PSG          |
| CONNECTOR SIZE       | 00           |
| CONNECTOR GENDER     | MALE         |
| CODING               | G            |
| LOCKING STYLE        | SELF LOCKING |
| ATTACHMENT METHOD    | SOLDER       |
| IP RATING            | IP 50        |
| COLLET SIZE          | 2.2 MM       |
| STANDARD MATE SERIES | FSG          |