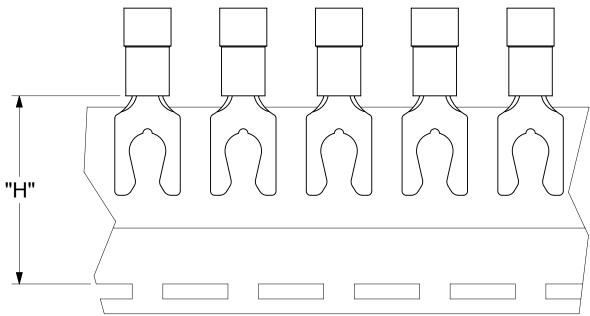

|   | 12                 | 11                                 | 10                 |                       | 9              | 8                   | 7                   | 6           |                                                                                                                      | 5                                  | 4                                                       | 3                                                | 2                                            | 1                                         |
|---|--------------------|------------------------------------|--------------------|-----------------------|----------------|---------------------|---------------------|-------------|----------------------------------------------------------------------------------------------------------------------|------------------------------------|---------------------------------------------------------|--------------------------------------------------|----------------------------------------------|-------------------------------------------|
|   | LOOSE              | PIECE                              | TAPE M             | OUNTED                | SPECIFICATIONS |                     |                     |             |                                                                                                                      |                                    |                                                         |                                                  |                                              |                                           |
| H | MATERIAL<br>NUMBER | ENGINEERING<br>NUMBER              | MATERIAL<br>NUMBER | ENGINEERING<br>NUMBER | STUD<br>SIZE   | "S"<br>±.005 [0.13] | "W"<br>±.010 [0.25] | "C"<br>MIN. | "L"<br>MAX.                                                                                                          | "D"<br>±.005 [0.13]                | "H"                                                     | STOCK ±.001 [0.025]<br>THICKNESS                 |                                              | F                                         |
|   | 191150042          | C-8710-06                          | 191150043          | C-8710-06T            | 6              | .146 [3.71]         | .250 [6.35]         | .230 [5.84] | .970 [24.64]                                                                                                         | .114 [2.90]                        | .980 [24.89]                                            | .040 [1.02]                                      |                                              |                                           |
|   |                    |                                    |                    |                       |                |                     |                     |             |                                                                                                                      |                                    |                                                         |                                                  |                                              | _                                         |
|   |                    |                                    |                    |                       |                |                     |                     |             |                                                                                                                      |                                    |                                                         |                                                  |                                              |                                           |
| G |                    |                                    |                    |                       |                |                     |                     |             |                                                                                                                      |                                    |                                                         |                                                  |                                              | G                                         |
|   |                    |                                    |                    |                       |                |                     |                     |             |                                                                                                                      |                                    |                                                         |                                                  |                                              |                                           |
|   |                    |                                    |                    |                       |                |                     |                     |             |                                                                                                                      |                                    |                                                         |                                                  |                                              |                                           |
| F |                    |                                    |                    |                       |                |                     |                     |             |                                                                                                                      |                                    |                                                         |                                                  |                                              | F                                         |
|   |                    |                                    |                    |                       |                |                     |                     |             |                                                                                                                      |                                    |                                                         |                                                  |                                              |                                           |
|   |                    |                                    |                    | ◀                     |                | "L"                 |                     |             |                                                                                                                      |                                    |                                                         |                                                  |                                              |                                           |
| E |                    |                                    |                    |                       |                |                     |                     |             |                                                                                                                      |                                    |                                                         |                                                  |                                              | E                                         |
|   |                    |                                    | 128 MIN. —         | В                     | C              | "C"•                |                     |             |                                                                                                                      |                                    |                                                         |                                                  |                                              |                                           |
|   |                    | ↓<br>▼                             | 3.25               |                       |                |                     |                     |             |                                                                                                                      | <b>≜</b>                           |                                                         |                                                  |                                              |                                           |
| D |                    | .225 MWID<br>[5.72]                | -                  |                       |                |                     |                     | "D" "(      | 5" "W"                                                                                                               | "                                  |                                                         |                                                  |                                              |                                           |
|   |                    | <b>▲</b>                           |                    | T                     |                | <u></u>             |                     |             | Ľ♥                                                                                                                   |                                    |                                                         |                                                  |                                              |                                           |
|   |                    |                                    |                    | <b>⊸</b> .5<br>〔14    | 60 MAX<br>.22] |                     | Δ                   |             |                                                                                                                      | <b>_</b>                           |                                                         |                                                  |                                              |                                           |
|   | NOTES:             |                                    |                    |                       |                |                     | (A)                 |             |                                                                                                                      |                                    |                                                         | PARTS ON                                         | TAPE                                         |                                           |
| C | 1. MATERIA         |                                    |                    |                       |                |                     |                     |             |                                                                                                                      |                                    |                                                         |                                                  |                                              | C                                         |
|   |                    | P SPADE TONGUE                     |                    | PPEK                  |                |                     |                     |             |                                                                                                                      |                                    |                                                         |                                                  |                                              | _                                         |
|   |                    | PLATED BRASS FUI                   |                    | Ξ                     |                |                     |                     |             |                                                                                                                      |                                    |                                                         |                                                  |                                              |                                           |
| в |                    | AXIMUM WIRE INS<br>ZE: 12-10 AWG   | ULATION DIAMI      | ETER                  |                |                     |                     |             |                                                                                                                      |                                    |                                                         |                                                  |                                              | E                                         |
|   |                    | 4.0 -6.0 MM <sup>2</sup>           |                    |                       |                |                     |                     |             | SYMBOLS THIS DR<br>DIMENSION                                                                                         | N UNITS SCALE CU                   | ION THAT IS PROPRIETARY<br>URRENT REV DESC: N<br>CTR/NX | TO MOLEX ELECTRONIC TECHNOLOGIES                 | s, llc and should not be used with           |                                           |
|   |                    | TING #E32244<br>STING #18689       |                    |                       |                |                     |                     |             | (L<br>↓ = 0                                                                                                          |                                    | C NO: 620952                                            |                                                  | SNAP SPADE SHO                               | )RT                                       |
|   |                    | ENSIONS IN INCHE<br>RE ROHS COMPLI |                    |                       |                |                     |                     |             | $\begin{array}{c} \hline \\ \hline $ | ES ± ± .005 C<br>ES ± 0.13 ± .01 A | RWN: ABENJAMI<br>HK'D: GROJAS01<br>PPR: JMACNEIL        | 2019/07/19<br>2019/08/05                         | ONGUE TERMINAL AVIKRIM                       |                                           |
|   | 7. DIMS. S⊦        | IOWN ARE FOR RE                    | FERENCE ONL        | .Y.                   |                |                     |                     |             |                                                                                                                      | ES ±  D   GULAR TOL ± 0.5 ° A      | NITIAL REVISION:<br>RWN: JJ<br>PPR: JMACNEIL            | 1984/11/13<br>2019/08/05                         | 191150041                                    | DOC TYPE DOC PART REVISION P<br>PSD 000 A |
|   | OCUMENT STATU      | IS P1 RELEASE D                    | ATE 2019/08/05     |                       | 9              | 8                   | 7                   | 6           | <u> </u>                                                                                                             |                                    |                                                         | DRAWING SERIES MATERIAL<br>C-SIZE 19115 SEE<br>3 | E TABLE CUSTOMER<br>E TABLE GENERAL MAR<br>2 | RKET 1 OF 1                               |