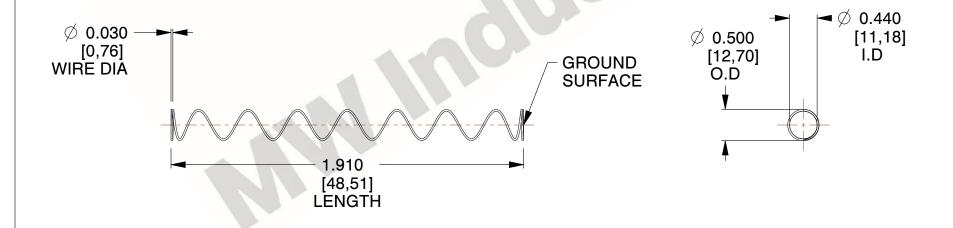

## **NOTES:**

1. Material : Spring Steel

2. Finish: Glod Irridite

3. Ends: Closed and Ground

4. Total Coils: 10.000

5. Sugg. Max. Deflection: 4.100 (in) 6. Sugg. Max. Load: 2.300 (lbs)

7. All Drawing Dimensions are in Inches [mm]