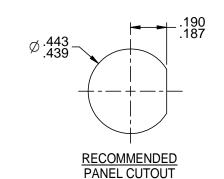

NOTES: UNLESS OTHERWISE SPECIFIED.

- 1. MATERIAL & FINISH:
- 1.1 BODY & PANEL NUT: NICKEL PLATED BRASS
- 1.2 CENTER CONTACT AND INTERMEDIATE CONTACT: GOLD PLATED BERYLLIUM COPPER
- 1.3 DIELECTRIC: PTFE (TEFLON)
- 1.4 GASKET: SILICON RUBBER
- 1.5 GROUND LUG & LOCKWASHER: NICKEL PLATED COPPER ALLOY
- 2. ELECTRICAL
- 2.1 FREQUENCY (MAX): 500 MHz
- 2.2 IMPEDENCE: NON-CONSTANT
- 3. PANEL NUT TORQUE (MAX): 35 INCH POUNDS
- 4. PANEL THICKNESS (MAX): .250