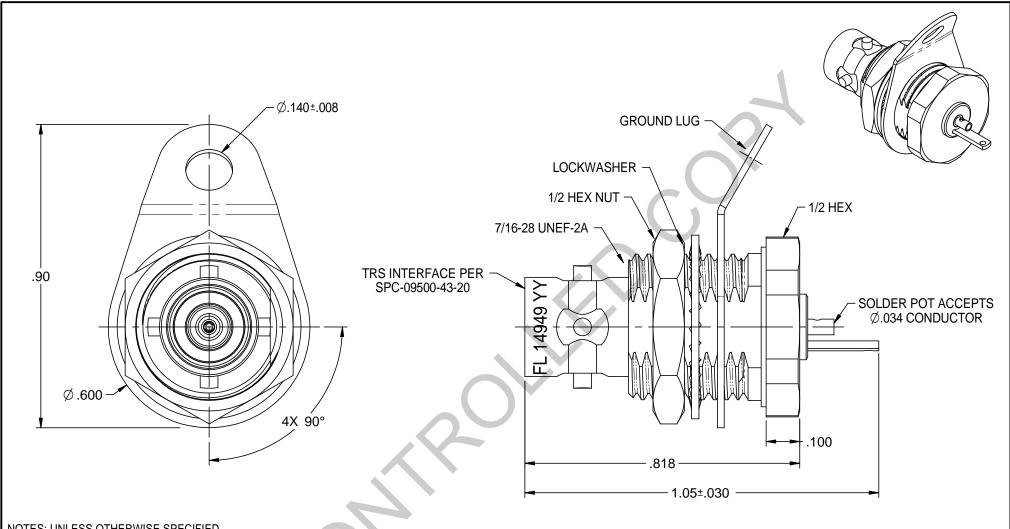

NOTES: UNLESS OTHERWISE SPECIFIED.

- 1. MATERIAL & FINISH:
- 1.1 BODY & PANEL NUT: NICKEL PLATED BRASS
- 1.2 CENTER CONTACT AND INTERMEDIATE CONTACT: GOLD PLATED BERYLLIUM COPPER
- 1.3 DIELECTRIC: PTFE (TEFLON)
- 1.4 GASKET: SILICON RUBBER
- 1.5 GROUND LUG & LOCKWASHER: NICKEL PLATED COPPER ALLOY
- 2. ELECTRICAL
- 2.1 FREQUENCY (MAX): 500 MHz
- 2.2 IMPEDENCE: NON-CONSTANT
- 3. PANEL NUT TORQUE (MAX): 35 INCH POUNDS
- 4. PANEL THICKNESS (MAX): .250