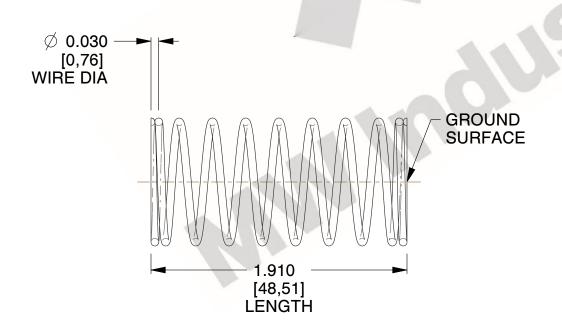

## **NOTES:**

1. Material : Stainless Steel

2. Finish: Glod Irridite

3. Ends: Closed and Ground

4. Total Coils: 10.000

5. Sugg. Max. Deflection: 0.230 (in)

6. Sugg. Max. Load : 2.300 (lbs)

7. All Drawing Dimensions are in Inches [mm]

2.667

SCALE

11772

COMPONENT

COMPRESSION SPRINGS

UNIT
INCH [mm]
SHEET

**SPRINGS** 

1 of 1