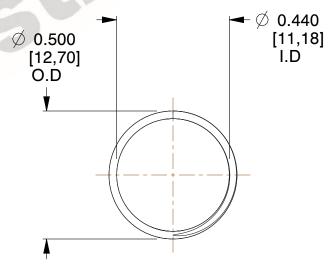

## **NOTES:**

1. Material : Stainless Steel

2. Finish: Glod Irridite

3. Ends: Closed and Ground

4. Total Coils: 10.000

5. Sugg. Max. Deflection: 0.230 (in)

6. Sugg. Max. Load : 2.300 (lbs)

7. All Drawing Dimensions are in Inches [mm]

2.667

SCALE

11772

COMPONENT

COMPRESSION SPRINGS

UNIT
INCH [mm]
SHEET

**SPRINGS** 

1 of 1